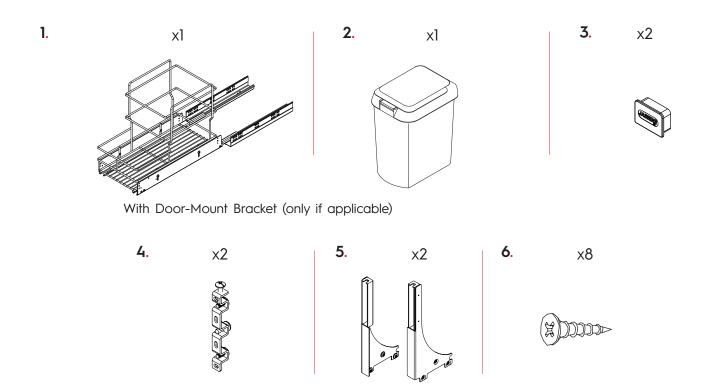

t bracket (sold separately)
- Soft-close full-extension slides
- Large 30L bin with flip-top lids
- Load capacity: 25kg (55lbs)

Single Bin Flip-top Waste Pull-out, for (300mm) 12" Cabinets

| Description |
|-------------|
|             |

Part#

**W x H x D** 252 x 467 x 484mm (9 15% x 18 3% x 19 1/6")

041-FJ132-C

### Door-Mount Bracket (sold separately)

| DOOI-MOOIII BIACKEI (S | iola separately)        |             |
|------------------------|-------------------------|-------------|
|                        | Description             | Part#       |
|                        | Heavy Duty Tall Bracket | 041-FJ10B-1 |

### **Minimum Interior Cabinet Dimensions**

**W x H x D** 252 x 467 x 484mm (9 15% x 18 3% x 19 1/6")







Technical Specifications & Assembly

### What's In The Box



### **Bottom Dimensions**





Technical Specifications & Assembly

## **Base Drilling Diagram**



### **Basket Installation**





Technical Specifications & Assembly

## Door Bracket Installation Dimension (only if applicable)



## Door Bracket Installation (only if applicable)

### Screw on the door bracket.



# Fix Bracket Cover (only if applicable)