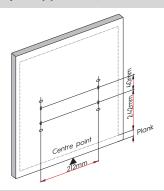

|

Part#

**W x H x D** 252 x 467 x 484mm (9 15% x 18 3% x 19 1/6")

041-FJ132-C

### Door-Mount Bracket (sold separately)

| DOOI-MOOIII BIACKEI (S | iola separately)        |             |
|------------------------|-------------------------|-------------|
|                        | Description             | Part#       |
|                        | Heavy Duty Tall Bracket | 041-FJ10B-1 |

### **Minimum Interior Cabinet Dimensions**

**W x H x D** 252 x 467 x 484mm (9 15% x 18 3% x 19 1/6")







Technical Specifications & Assembly

### What's In The Box



### **Bottom Dimensions**





Technical Specifications & Assembly

## **Base Drilling Diagram**



### **Basket Installation**





Technical Specifications & Assembly

## Door Bracket Installation Dimension (only if applicable)



## Door Bracket Installation (only if applicable)

### Screw on the door bracket.



# Fix Bracket Cover (only if applicable)