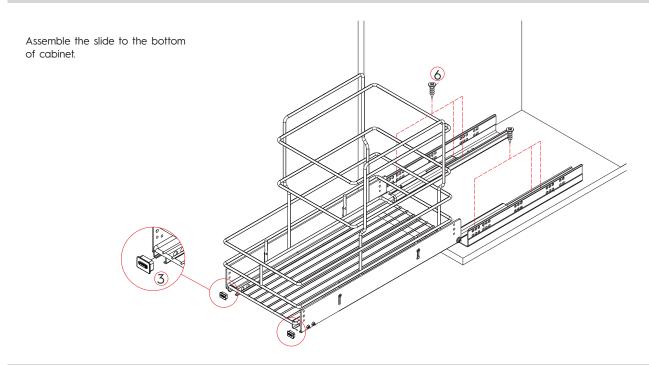

Load capacity: 25kg (55lbs)

Single Bin Flip-top Waste Pull-out, for (300mm) 12" Cabinets

| Description |
|-------------|
|             |

Part#

**W x H x D** 252 x 467 x 484mm (9 15% x 18 3% x 19 1/6")

041-FJ132-C

### Door-Mount Bracket (sold separately)

| DOOI-MOOIII BIACKEI (S | iola separately)        |             |
|------------------------|-------------------------|-------------|
|                        | Description             | Part#       |
|                        | Heavy Duty Tall Bracket | 041-FJ10B-1 |

### **Minimum Interior Cabinet Dimensions**

**W x H x D** 252 x 467 x 484mm (9 15% x 18 3% x 19 1/6")







Technical Specifications & Assembly

### What's In The Box



### **Bottom Dimensions**





Technical Specifications & Assembly

## **Base Drilling Diagram**



### **Basket Installation**





Technical Specifications & Assembly

## Door Bracket Installation Dimension (only if applicable)



## Door Bracket Installation (only if applicable)

### Screw on the door bracket.



# Fix Bracket Cover (only if applicable)