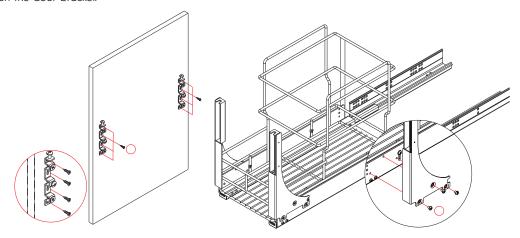

## Door Bracket Installation (only if applicable)

### Screw on the door bracket.