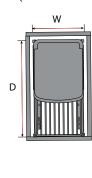

### **Minimum Interior Cabinet Dimensions**

**W x H x D** 252 x 467 x 484mm (9 15% x 18 3% x 19 1/6")

Technical Specifications & Assembly