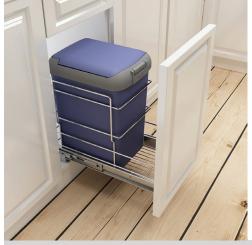

### **Product Features**

Attractive chrome wire waste pull-out featuring soft-close slides, includes frame and plastic waste bin with flip-top lid.

- Recommended cabinet width: 300mm (12")
- Bottom mounted; easy to install
- Suitable for door-mount or hinge door
- Shown in picture with door mount bracket (sold separately)
- Soft-close full-extension slides
- Large 30L bin with flip-top lids
- Load capacity: 25kg (55lbs)

Single Bin Flip-top Waste Pull-out, for (300mm) 12" Cabinets

| Description |
|-------------|
|             |

Part#

**W x H x D** 252 x 467 x 484mm (9 15% x 18 3% x 19 1/6")

041-FJ132-C