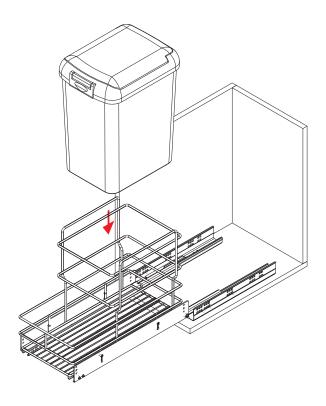

ngle Bin Flip-top Waste Pull-out, for (300mm) 12" Cabinets

| Description |
|-------------|
|             |

Part#

**W x H x D** 252 x 467 x 484mm (9 15% x 18 3% x 19 1/6")

041-FJ132-C

### Door-Mount Bracket (sold separately)

| DOOI-MOOIII BIACKEI (S | iola separately)        |             |
|------------------------|-------------------------|-------------|
|                        | Description             | Part#       |
|                        | Heavy Duty Tall Bracket | 041-FJ10B-1 |

### **Minimum Interior Cabinet Dimensions**

**W x H x D** 252 x 467 x 484mm (9 15% x 18 3% x 19 1/6")







Technical Specifications & Assembly

### What's In The Box



### **Bottom Dimensions**





Technical Specifications & Assembly

## **Base Drilling Diagram**



### **Basket Installation**





Technical Specifications & Assembly

## Door Bracket Installation Dimension (only if applicable)



## Door Bracket Installation (only if applicable)

### Screw on the door bracket.



# Fix Bracket Cover (only if applicable)