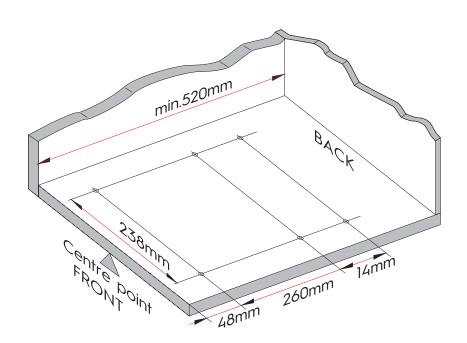

Soft-close full-extension slides
- Large 30L bin with flip-top lids
- Load capacity: 25kg (55lbs)

Single Bin Flip-top Waste Pull-out, for (300mm) 12" Cabinets

| Description |
|-------------|
|             |

Part#

**W x H x D** 252 x 467 x 484mm (9 15% x 18 3% x 19 1/6")

041-FJ132-C

### Door-Mount Bracket (sold separately)

| DOOI-MOOIII BIACKEI (S | iola separately)        |             |
|------------------------|-------------------------|-------------|
|                        | Description             | Part#       |
|                        | Heavy Duty Tall Bracket | 041-FJ10B-1 |

### **Minimum Interior Cabinet Dimensions**

**W x H x D** 252 x 467 x 484mm (9 15% x 18 3% x 19 1/6")







Technical Specifications & Assembly

### What's In The Box



### **Bottom Dimensions**





Technical Specifications & Assembly

## **Base Drilling Diagram**



### **Basket Installation**





Technical Specifications & Assembly

## Door Bracket Installation Dimension (only if applicable)



## Door Bracket Installation (only if applicable)

### Screw on the door bracket.



# Fix Bracket Cover (only if applicable)