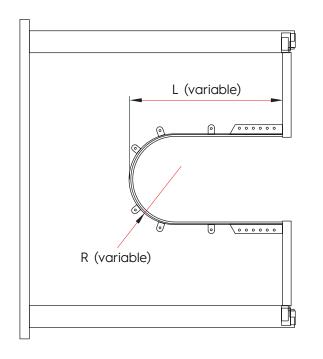

## **Installation Dimensions**

Installation With End Caps - Step #1

Step #2

Step #3 Step #4

Step #5 Step #6

Affix end caps Secure to bottom

Installation Without End Caps - Step #1

Cut off end caps

Step #3 Step #

Step #5

Slide into cutout

Secure to bottom

Step #6

Step #2