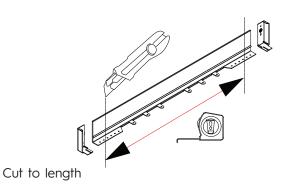

## **Installation Dimensions**

Installation With End Caps - Step #1

Step #2

Step #3 Step #4

Step #5 Step #6

Affix end caps Secure to bottom

Installation Without End Caps - Step #1

Cut off end caps