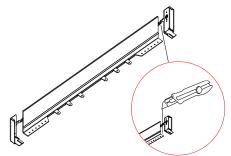

## **Installation Dimensions**

Installation With End Caps - Step #1

Step #2

Step #3 Step #4

Step #5 Step #6

Affix end caps Secure to bottom

Installation Without End Caps - Step #1

Cut off end caps

Step #3 Step #

Step #5

Slide into cutout

Secure to bottom

Step #6

Step #2