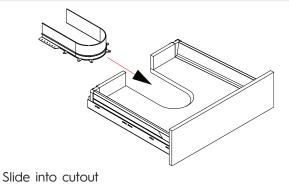

storage with a functional top drawer below the sink in bathroom vanities, all while lowering production costs. The flexible plastic plumbing cutout is an ideal alternative to the arduous process of creating a custom cutout using wood or melamine.

- Highly flexible plastic makes bending to shape easy
- The cut-to-size design allows custom tailoring to most projects
- Easy to install
- Widely compatible with many sinks/fixtures
- Available in three modern colours: White, Anthracite, Graphite

What's In the Box

M-Series Syphon Flex



## Ordering Guide Part# Finish Quantity/Box 04-1660-WH White 40 04-1660-GR Anthracite 40 04-1660-GP Graphite 40



Scan for Installation Instructions



## **Installation Dimensions**





Installation With End Caps - Step #1



Step #2



Step #3 Step #4







Step #5 Step #6



Affix end caps Secure to bottom



Installation Without End Caps - Step #1

Cut off end caps

Step #3 Step #



Step #5



Slide into cutout









Secure to bottom

Step #6

Step #2