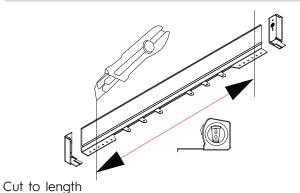

## **Installation Dimensions**

Installation With End Caps - Step #1

Step #2

Step #3 Step #4

Step #5 Step #6

Affix end caps Secure to bottom

Installation Without End Caps - Step #1

Cut off end caps

Step #3 Step #

Step #5

Slide into cutout

Secure to bottom

Step #6

Step #2