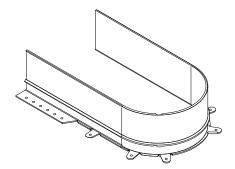

## M-Series Syphon Flex

**Product Features** 

The M-Series Syphon Flex is an excellent way to maximize storage with a functional top drawer below the sink in bathroom vanities, all while lowering production costs. The flexible plastic plumbing cutout is an ideal alternative to the arduous process of creating a custom cutout using wood or melamine.

- Highly flexible plastic makes bending to shape easy
- The cut-to-size design allows custom tailoring to most projects
- Easy to install
- Widely compatible with many sinks/fixtures
- Available in three modern colours: White, Anthracite, Graphite