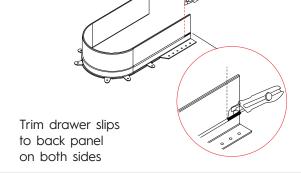

ative to the arduous process of creating a custom cutout using wood or melamine.

- Highly flexible plastic makes bending to shape easy
- The cut-to-size design allows custom tailoring to most projects
- Easy to install
- Widely compatible with many sinks/fixtures
- Available in three modern colours: White, Anthracite, Graphite

What's In the Box

M-Series Syphon Flex



## Ordering Guide Part# Finish Quantity/Box 04-1660-WH White 40 04-1660-GR Anthracite 40 04-1660-GP Graphite 40



Scan for Installation Instructions



## **Installation Dimensions**





Installation With End Caps - Step #1



Step #2



Step #3 Step #4







Step #5 Step #6



Affix end caps Secure to bottom



Installation Without End Caps - Step #1

Cut off end caps

Step #3 Step #



Step #5



Slide into cutout









Secure to bottom

Step #6

Step #2