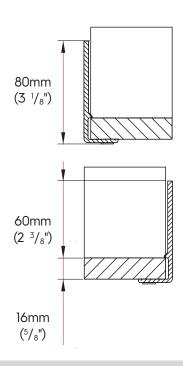

## **Installation Dimensions**

Installation With End Caps - Step #1

Step #2

Step #3 Step #4

Step #5 Step #6

Affix end caps Secure to bottom

Installation Without End Caps - Step #1

Cut off end caps

Step #3 Step #

Step #5

Slide into cutout

Secure to bottom

Step #6

Step #2