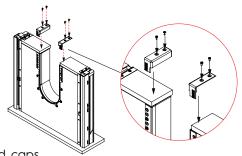

## **Installation Dimensions**

Installation With End Caps - Step #1

Step #2

Step #3 Step #4

Step #5 Step #6

Affix end caps Secure to bottom

Installation Without End Caps - Step #1

Cut off end caps