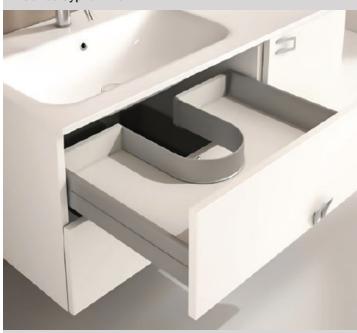

## M-Series Syphon Flex

**Product Features** 

The M-Series Syphon Flex is an excellent way to maximize storage with a functional top drawer below the sink in bathroom vanities, all while lowering production costs. The flexible plastic plumbing cutout is an ideal alternative to the arduous process of creating a custom cutout using wood or melamine.

- Highly flexible plastic makes bending to shape easy
- The cut-to-size design allows custom tailoring to most projects
- Easy to install
- Widely compatible with many sinks/fixtures
- Available in three modern colours: White, Anthracite, Graphite