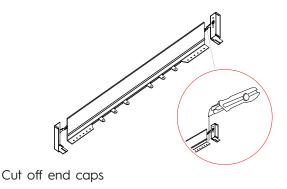

## **Installation Dimensions**

Installation With End Caps - Step #1

Step #2

Step #3 Step #4

Step #5 Step #6

Affix end caps Secure to bottom

Installation Without End Caps - Step #1

Cut off end caps