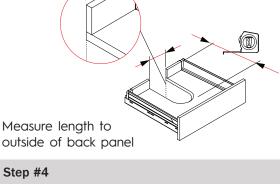

## **Installation Dimensions**

Installation With End Caps - Step #1

Step #2

Step #3 Step #4

Step #5 Step #6

Affix end caps Secure to bottom

Installation Without End Caps - Step #1

Cut off end caps