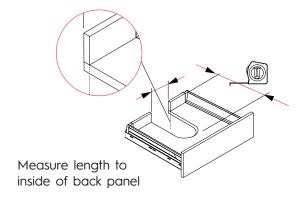

## **Installation Dimensions**

Installation With End Caps - Step #1

Step #2

Step #3 Step #4

Step #5 Step #6

Affix end caps Secure to bottom

Installation Without End Caps - Step #1

Cut off end caps