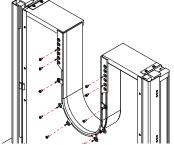

## **Installation Dimensions**

Installation With End Caps - Step #1

Step #2

Step #3 Step #4

Step #5 Step #6

Affix end caps Secure to bottom

Installation Without End Caps - Step #1

Cut off end caps

Step #3 Step #

Step #5

Slide into cutout

Secure to bottom

Step #6

Step #2