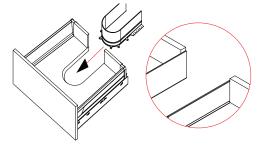

## **Installation Dimensions**

Installation With End Caps - Step #1

Step #2

Step #3 Step #4

Step #5 Step #6

Affix end caps Secure to bottom

Installation Without End Caps - Step #1

Cut off end caps

Step #3 Step #

Step #5

Slide into cutout

Secure to bottom

Step #6

Step #2