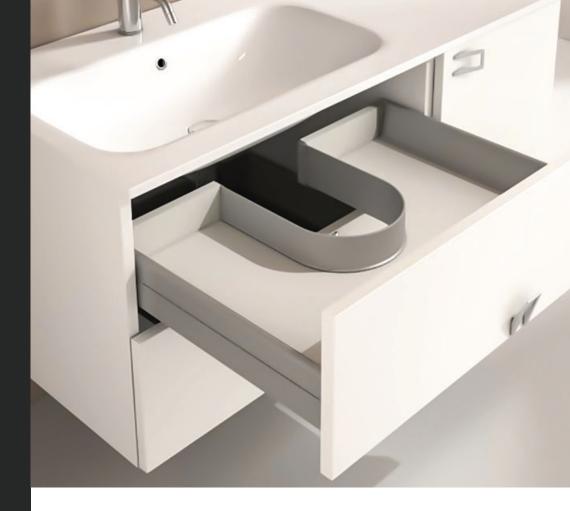

## **INTRODUCING** M-Series Syphon Flex

The M-Series Syphon Flex is an excellent way to maximize storage with a functional top drawer below the sink in bathroom vanities, all while lowering production costs. The flexible plastic plumbing cutout is an ideal alternative to the arduous process of creating a custom cutout using wood or melamine.

### **Product Features:**

- Highly flexible plastic makes bending to shape easy
- The cut-to-size design allows custom tailoring to most projects
- Easy to install
- Widely compatible with many sinks/fixtures
- Available in three modern colours: White. Anthracite,
  Graphite