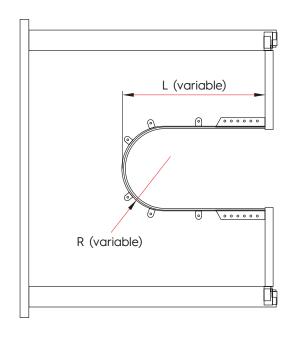

## **INTRODUCING** M-Series Syphon Flex

The M-Series Syphon Flex is an excellent way to maximize storage with a functional top drawer below the sink in bathroom vanities, all while lowering production costs. The flexible plastic plumbing cutout is an ideal alternative to the arduous process of creating a custom cutout using wood or melamine.

### **Product Features:**

- Highly flexible plastic makes bending to shape easy
- The cut-to-size design allows custom tailoring to most projects
- Easy to install
- Widely compatible with many sinks/fixtures
- Available in three modern colours: White. Anthracite,
  Graphite