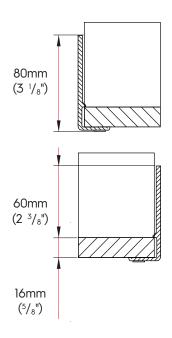

# Syphon Flex - 16mm

| Part#      | Finish     | Quantity/Box |
|------------|------------|--------------|
| 04-1660-WH | White      | 40           |
| 04-1660-GR | Anthracite | 40           |
| 04-1660-GP | Graphite   | 40           |

# **Technical Specifications**

For more information on **Syphon** plumbing cutouts, visit our website at www.marathonhardware.com