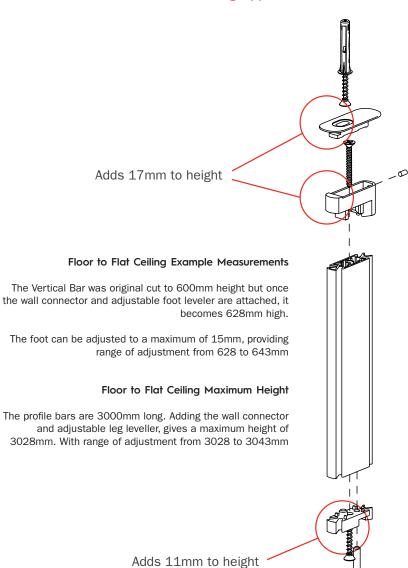

Example of Measurements for Installation of Aluminum Profile Bars**

## Floor to Back Wall Application

## Adds 24mm to depth Adds 7.5mm to height Floor to Back Wall Example Measurements The Horizontal Bar is cut 300mm long. After fixing the corner joint and wall connector, it becomes 324mm. The Vertical Bar was original cut to 600mm height but once the corner joint and adjustable foot leveler are attached, it becomes 618.5mm high. The foot can be adjusted to a maximum of 15mm, providing range of adjustment from 618.5 to 633.5mm Floor to Back Wall Maximum Height The profile bars are 3000mm long. Adding the corner joint and adjustable leg leveller, gives a maximum height of 3018.5mm. With range of adjustment from 3018.5 to 3033.5mm Adds 11mm to height

## Floor to Flat Ceiling Application