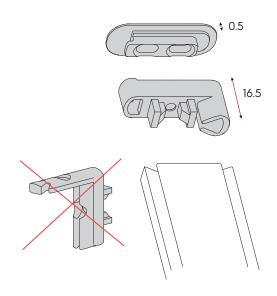

# Installation on Flat Ceilings with the Wall Connector and Corner Joint Bracket

### Features:

- Corner Joint and Wall Connector can also be used on flat ceilings
- Discard the Corner Joint and directly connect the Wall Connector into vertical bar profile and fix to ceiling
- Adds 17mm to length of vertical bar profile