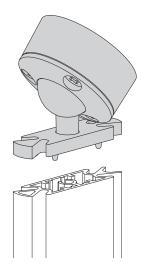

# **Angled Ceiling Bracket**

#### Features:

- Comes with x 1 ceiling adapter x 1 fixing kit 3 x m4 screws, x 1 self threading screw, & ceiling anchors
- Allows for the profile to be attached to a sloping ceiling with an angle from 0 degrees to 45 degrees

Please note: as the angle changes, the profile cut length may vary. Careful measurements and a practical trial may be necessary. Plan ahead and use the Adjustable Leveling Feet to fill the height gap.