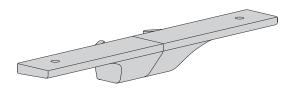

## Flat Shelf Holder

## Features:

- Supplied as a pair for left and right sides
- Attached to channel on aluminium profile
- Suitable to attach flat shelves or cabinets
- Top Mount Bracket required for glass shelves
- Top Mount Bracket suggested for pullout drawers and heavier cabinets depending upon expected load