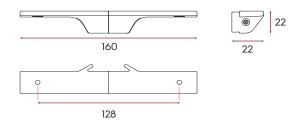

## Flat Shelf Holder

## Features:

- Supplied as a pair for left and right sides
- Attached to channel on aluminium profile
- Suitable to attach flat shelves or cabinets
- Top Mount Bracket required for glass shelves
- Top Mount Bracket suggested for pullout drawers and heavier cabinets depending upon expected load