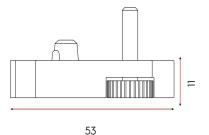

## **Adjustable Leveling Leg**

### Features:

- Comes with x 1 foot bracket, x 1 self threading screw, & x 1 adjustable leveling leg
- Slides into and connects to base of aluminium profile
- Adds 11mm to height of veritcal bar once installed (does not include adjustment height range)
- Leg can be adjusted by max 15mm in length