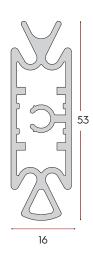

## **Aluminium Bar Profile**

#### Features:

- Dimensions: 16mm (W) x 52.77mm (D) x 3000mm (L)
- Two Finishes: Aluminium Anodized and Matte Black
- Reversible Profile with two front facing options: concave or convex
- Profile provides high load capacity: 30kg (66 lbs) when pair of brackets are fitted to both right and left sides
- Easy to cut to length with only straight cuts required
- Accessories can be fixed to channel edge with 3mm allen key hex screw