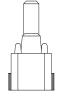

## **Adjustable Leveling Leg**

### Features:

- Comes with x 1 foot bracket, x 1 self threading screw, & x 1 adjustable leveling leg
- Slides into and connects to base of aluminium profile
- Adds 11mm to height of veritcal bar once installed (does not include adjustment height range)
- Leg can be adjusted by max 15mm in length