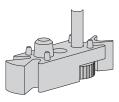

# **Wall Connector and Corner Joint Bracket**

### Features:

- Comes with x 1 corner joint & x 1 wall connection
- Slides and connects to aluminium profile with ease
- Adds 24mm to the length of the horizontal bar once
- Adds 7.5mm to the height of the vertical bar once
- Profile attaches to wall connector by sliding down onto bracket and locking in place a small set screw