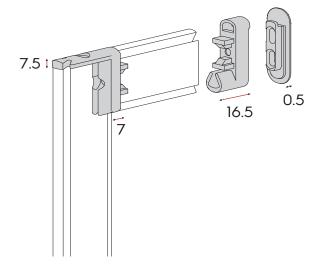

# **Wall Connector and Corner Joint Bracket**

### Features:

- Comes with x 1 corner joint & x 1 wall connection
- Slides and connects to aluminium profile with ease
- Adds 24mm to the length of the horizontal bar once
- Adds 7.5mm to the height of the vertical bar once
- Profile attaches to wall connector by sliding down onto bracket and locking in place a small set screw