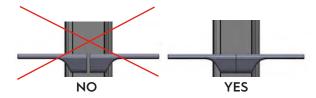

## **Important Information\***

Left and Right version included with purchase, left and right installation are similar.

- A Metal Shelf Holder, Left front version
- B Metal Shelf Holder, Right back version
- E Anti-scratch plastic plates
- F 2 Hexagon socket head cap screws
- G 4 Wood screws Ø3.5
- Insert anti-scratch E on its seat.
  Fasten the shelf holder A with B with screws F on the vertical style after setting them just over the shelf.
- 3. Make sure the two shelf holder A and B are completely closed against each other without opening.
- 4. Finally mount the shelf on the shelf holder A and B and fix it with screws. G