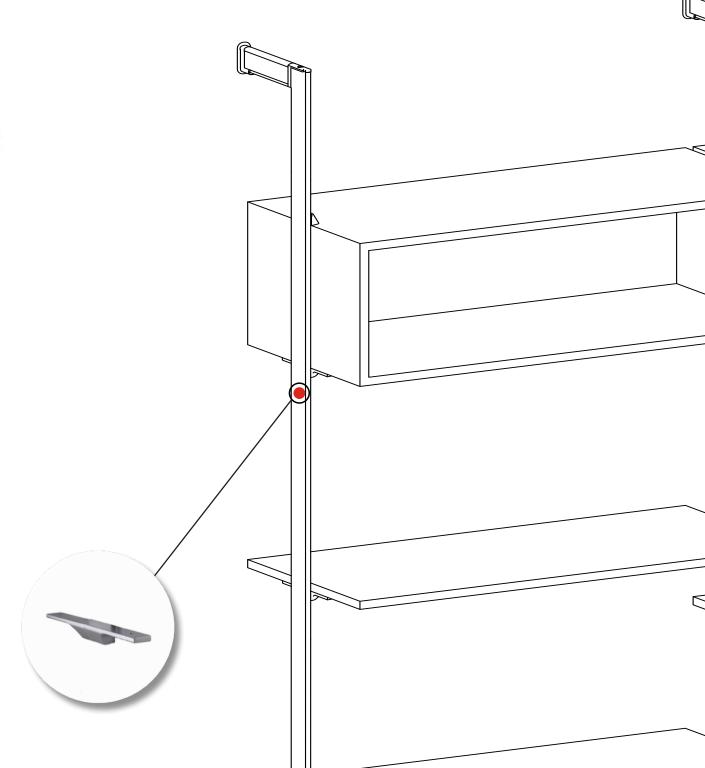

## **Important Information\***

Left and Right version included with purchase, left and right installation are similar.

- A Metal Shelf Holder, Left front version
- B Metal Shelf Holder, Right back version
- E Anti-scratch plastic plates
- F 2 Hexagon socket head cap screws
- G 4 Wood screws Ø3.5
- Insert anti-scratch E on its seat.
  Fasten the shelf holder A with B with screws F on the vertical style after setting them just over the shelf.
- 3. Make sure the two shelf holder A and B are completely closed against each other without opening.
- 4. Finally mount the shelf on the shelf holder A and B and fix it with screws. G