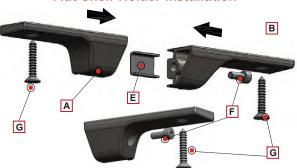

## **Important Information\***

Left and Right version included with purchase, left and right installation are similar.

- A Metal Shelf Holder, Left front version
- B Metal Shelf Holder, Right back version
- E Anti-scratch plastic plates
- F 2 Hexagon socket head cap screws
- G 4 Wood screws Ø3.5
- Insert anti-scratch E on its seat.
  Fasten the shelf holder A with B with screws F on the vertical style after setting them just over the shelf.
- 3. Make sure the two shelf holder A and B are completely closed against each other without opening.
- 4. Finally mount the shelf on the shelf holder A and B and fix it with screws. G