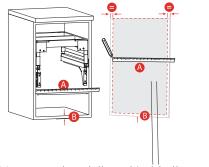

#### **Dimensions**

Step #1 Step #2 Step #3

Measure from bottom edge of cabinet and use template to mark holes with awl.

Drill and screw slides.

Install metal brackets. Makes click sound.