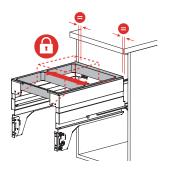

#### **Dimensions**

Step #1 Step #2 Step #3

Measure from bottom edge of cabinet and use template to mark holes with awl.

Drill and screw slides.

Install metal brackets. Makes click sound.

# Step #4 Step #5 Step #6

Screw small metal brackets to the plastic tray.

Install plastic tray loosely with screws, allowing for adjustment.

Adjust plastic tray poistion, tighten screws when parallel.

**Technical Specifications & Assembly** 