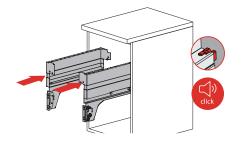

#### **Dimensions**

Step #1 Step #2 Step #3

Measure from bottom edge of cabinet and use template to mark holes with awl.

Drill and screw slides.

Install metal brackets. Makes click sound.