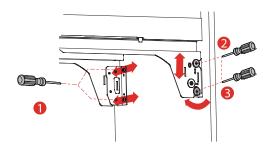

Use template to mark bracket holes on the door.

Screw door arms to cabinet using the slotted holes.

Step #10 Step #11 Step #12

Adjust left and right 1 then tighten. Adjust vertical 2 and tilt 3.

Screw the front bracket to the door 1. Lock vertical and tilt adjustment 2.