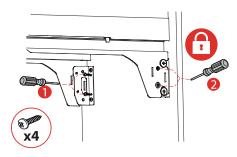

Use template to mark bracket holes on the door.

Screw door arms to cabinet using the slotted holes.

Step #10 Step #11 Step #12

Adjust left and right 1 then tighten. Adjust vertical 2 and tilt 3.

Screw the front bracket to the door 1. Lock vertical and tilt adjustment 2.

Install screw covers.