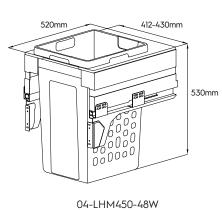

## M-Series Max Bin Laundry Hamper Ordering Guide

| Description                     | Capacity      | Dimensions (W x D x H)                                                                                                                                                                                                                                                                                                                                                                                                                                                                                                                                                                                                                                                                                                                                                                                                                                                                                                                                                                                                                                                                                                                                                                                                                                                                                                                                                                                                                                                                                                                                                                                                                                                                                                                                                                                                                                                                                                                                                                                                                                                                                                         | Part#         |
|---------------------------------|---------------|--------------------------------------------------------------------------------------------------------------------------------------------------------------------------------------------------------------------------------------------------------------------------------------------------------------------------------------------------------------------------------------------------------------------------------------------------------------------------------------------------------------------------------------------------------------------------------------------------------------------------------------------------------------------------------------------------------------------------------------------------------------------------------------------------------------------------------------------------------------------------------------------------------------------------------------------------------------------------------------------------------------------------------------------------------------------------------------------------------------------------------------------------------------------------------------------------------------------------------------------------------------------------------------------------------------------------------------------------------------------------------------------------------------------------------------------------------------------------------------------------------------------------------------------------------------------------------------------------------------------------------------------------------------------------------------------------------------------------------------------------------------------------------------------------------------------------------------------------------------------------------------------------------------------------------------------------------------------------------------------------------------------------------------------------------------------------------------------------------------------------------|---------------|
| Side-mounted laundry hamper 18" | 70L (2 X 35L) | 412 - 430 x 520 x 555mm (16 7/32 - 16 15/16 x 20 15/32 x 21 27/32")                                                                                                                                                                                                                                                                                                                                                                                                                                                                                                                                                                                                                                                                                                                                                                                                                                                                                                                                                                                                                                                                                                                                                                                                                                                                                                                                                                                                                                                                                                                                                                                                                                                                                                                                                                                                                                                                                                                                                                                                                                                            | 04-LHM450-35W |
| Side-mounted laundry hamper 18" | 48L           | 412 - 430 x 520 x 530mm (16 $\%_{32}$ - 16 $\%_{6}$ x 20 $\%_{32}$ x 20 $\%_{0}$ )                                                                                                                                                                                                                                                                                                                                                                                                                                                                                                                                                                                                                                                                                                                                                                                                                                                                                                                                                                                                                                                                                                                                                                                                                                                                                                                                                                                                                                                                                                                                                                                                                                                                                                                                                                                                                                                                                                                                                                                                                                             | 04-LHM450-48W |
| Side-mounted laundry hamper 24" | 70L (2 X 35L) | 562 - 580 x 520 x 555mm (22 ½ - 22 ½ x 20 ½, 2 x 21 ½, 2 | 04-LHM600-35W |