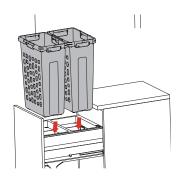

## Step #13 Step #14

Insert laundry hampers.

To release brackets from the runners, click switch 1 on the sides of the brackets and slide out 2.