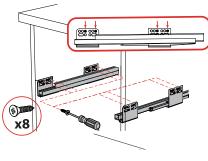

#### **Dimensions**

Step #1 Step #2 Step #3

Measure from bottom edge of cabinet and use template to mark holes with awl.

Drill and screw slides.

Install metal brackets. Makes click sound.