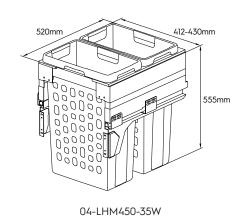

## M-Series Max Bin Laundry Hamper Ordering Guide

| Description                     | Capacity      | Dimensions (W x D x H)                                                                                                                                                                                                                                                                                                                                                                                                                                                                                                                                                                                                                                                                                                                                                                                                                                                                                                                                                                                                                                                                                                                                                                                                                                                                                                                                                                                                                                                                                                                                                                                                                                                                                                                                                                                                                                                                                                                                                                                                                                                                                                         | Part#         |
|---------------------------------|---------------|--------------------------------------------------------------------------------------------------------------------------------------------------------------------------------------------------------------------------------------------------------------------------------------------------------------------------------------------------------------------------------------------------------------------------------------------------------------------------------------------------------------------------------------------------------------------------------------------------------------------------------------------------------------------------------------------------------------------------------------------------------------------------------------------------------------------------------------------------------------------------------------------------------------------------------------------------------------------------------------------------------------------------------------------------------------------------------------------------------------------------------------------------------------------------------------------------------------------------------------------------------------------------------------------------------------------------------------------------------------------------------------------------------------------------------------------------------------------------------------------------------------------------------------------------------------------------------------------------------------------------------------------------------------------------------------------------------------------------------------------------------------------------------------------------------------------------------------------------------------------------------------------------------------------------------------------------------------------------------------------------------------------------------------------------------------------------------------------------------------------------------|---------------|
| Side-mounted laundry hamper 18" | 70L (2 X 35L) | 412 - 430 x 520 x 555mm (16 7/32 - 16 15/16 x 20 15/32 x 21 27/32")                                                                                                                                                                                                                                                                                                                                                                                                                                                                                                                                                                                                                                                                                                                                                                                                                                                                                                                                                                                                                                                                                                                                                                                                                                                                                                                                                                                                                                                                                                                                                                                                                                                                                                                                                                                                                                                                                                                                                                                                                                                            | 04-LHM450-35W |
| Side-mounted laundry hamper 18" | 48L           | 412 - 430 x 520 x 530mm (16 $\%_{32}$ - 16 $\%_{6}$ x 20 $\%_{32}$ x 20 $\%_{0}$ )                                                                                                                                                                                                                                                                                                                                                                                                                                                                                                                                                                                                                                                                                                                                                                                                                                                                                                                                                                                                                                                                                                                                                                                                                                                                                                                                                                                                                                                                                                                                                                                                                                                                                                                                                                                                                                                                                                                                                                                                                                             | 04-LHM450-48W |
| Side-mounted laundry hamper 24" | 70L (2 X 35L) | 562 - 580 x 520 x 555mm (22 ½ - 22 ½ x 20 ½, 2 x 21 ½, 2 | 04-LHM600-35W |