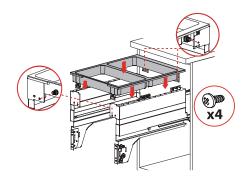

Use template to mark bracket holes on the door.

Screw door arms to cabinet using the slotted holes.

Step #10 Step #11 Step #12

Adjust left and right 1 then tighten. Adjust vertical 2 and tilt 3.

Screw the front bracket to the door 1. Lock vertical and tilt adjustment 2.