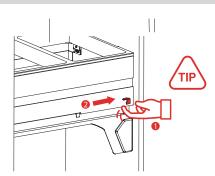

## Step #13 Step #14

Insert laundry hampers.

To release brackets from the runners, click switch 1 on the sides of the brackets and slide out 2.