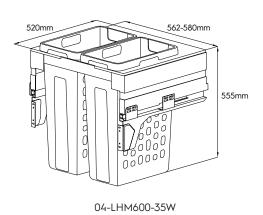

## M-Series Max Bin Laundry Hamper Ordering Guide

| Description                     | Capacity      | Dimensions (W x D x H)                                                                                                                                                                                                                                                                                                                                                                                                                                                                                                                                                                                                                                                                                                                                                                                                                                                                                                                                                                                                                                                                                                                                                                                                                                                                                                                                                                                                                                                                                                                                                                                                                                                                                                                                                                                                                                                                                                                                                                                                                                                                                                         | Part#         |
|---------------------------------|---------------|--------------------------------------------------------------------------------------------------------------------------------------------------------------------------------------------------------------------------------------------------------------------------------------------------------------------------------------------------------------------------------------------------------------------------------------------------------------------------------------------------------------------------------------------------------------------------------------------------------------------------------------------------------------------------------------------------------------------------------------------------------------------------------------------------------------------------------------------------------------------------------------------------------------------------------------------------------------------------------------------------------------------------------------------------------------------------------------------------------------------------------------------------------------------------------------------------------------------------------------------------------------------------------------------------------------------------------------------------------------------------------------------------------------------------------------------------------------------------------------------------------------------------------------------------------------------------------------------------------------------------------------------------------------------------------------------------------------------------------------------------------------------------------------------------------------------------------------------------------------------------------------------------------------------------------------------------------------------------------------------------------------------------------------------------------------------------------------------------------------------------------|---------------|
| Side-mounted laundry hamper 18" | 70L (2 X 35L) | 412 - 430 x 520 x 555mm (16 7/32 - 16 15/16 x 20 15/32 x 21 27/32")                                                                                                                                                                                                                                                                                                                                                                                                                                                                                                                                                                                                                                                                                                                                                                                                                                                                                                                                                                                                                                                                                                                                                                                                                                                                                                                                                                                                                                                                                                                                                                                                                                                                                                                                                                                                                                                                                                                                                                                                                                                            | 04-LHM450-35W |
| Side-mounted laundry hamper 18" | 48L           | 412 - 430 x 520 x 530mm (16 $\%_{32}$ - 16 $\%_{6}$ x 20 $\%_{32}$ x 20 $\%_{0}$ )                                                                                                                                                                                                                                                                                                                                                                                                                                                                                                                                                                                                                                                                                                                                                                                                                                                                                                                                                                                                                                                                                                                                                                                                                                                                                                                                                                                                                                                                                                                                                                                                                                                                                                                                                                                                                                                                                                                                                                                                                                             | 04-LHM450-48W |
| Side-mounted laundry hamper 24" | 70L (2 X 35L) | 562 - 580 x 520 x 555mm (22 ½ - 22 ½ x 20 ½, 2 x 21 ½, 2 | 04-LHM600-35W |