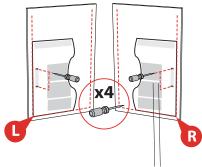

Use template to mark bracket holes on the door.

Screw door arms to cabinet using the slotted holes.

Step #10 Step #11 Step #12

Adjust left and right 1 then tighten. Adjust vertical 2 and tilt 3.

Screw the front bracket to the door 1. Lock vertical and tilt adjustment 2.