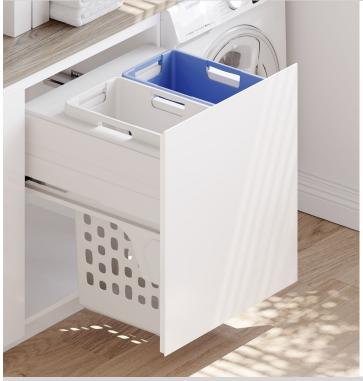

### **Product Features**

The M-Series Max Bin laundry hampers combine sleek design with smart functionality, keeping laundry discreet while saving space. A soft-close mechanism and generous storage capacity ensures smooth operation and convenience. Perfect for bathrooms, laundry rooms, and utility spaces, this stylish hamper mounts easily to cabinet sides, offering a clean, modern solution for any home.

- Runs on DTC-powered M-Series Max Bin soft-close undermount slides
- 6-way adjustment for perfect door alignment (+/-5mm)
- Ventilation holes in the laundry baskets reduce the buildup of odours
- Load capacity: 45kg (100lbs)

## Step #13 Step #14

Insert laundry hampers.

To release brackets from the runners, click switch 1 on the sides of the brackets and slide out 2.