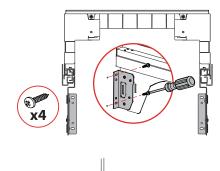

#### **Dimensions**

Step #1 Step #2 Step #3

Measure from bottom edge of cabinet and use template to mark holes with awl.

Drill and screw slides.

Install metal brackets. Makes click sound.