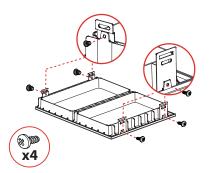

# Step #4 Step #5 Step #6

Screw small metal brackets to the plastic tray.

Install plastic tray loosely with screws, allowing for adjustment.

Adjust plastic tray poistion, tighten screws when parallel.

**Technical Specifications & Assembly** 