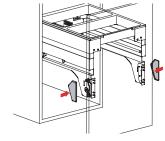

5W |



**Technical Specifications & Assembly** 

#### **Dimensions**







Step #1 Step #2 Step #3



Measure from bottom edge of cabinet and use template to mark holes with awl.



Drill and screw slides.



Install metal brackets. Makes click sound.

# Step #4 Step #5 Step #6



Screw small metal brackets to the plastic tray.



Install plastic tray loosely with screws, allowing for adjustment.



Adjust plastic tray poistion, tighten screws when parallel.



**Technical Specifications & Assembly** 









Use template to mark bracket holes on the door.



Screw door arms to cabinet using the slotted holes.

Step #10 Step #11 Step #12



Adjust left and right 1 then tighten. Adjust vertical 2 and tilt 3.



Screw the front bracket to the door 1. Lock vertical and tilt adjustment 2.



Install screw covers.

## Step #13 Step #14



Insert laundry hampers.



To release brackets from the runners, click switch 1 on the sides of the brackets and slide out 2.