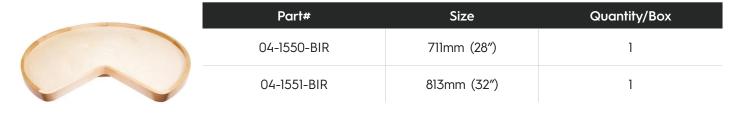

# M-Series Wood Lazy Susan Birch Shelf with Swivel

For more information on **M-Series** Lazy Susans, visit our website at www.marathonhardware.com

## **Product Features:**

- Two shelf sizes: 28 inch and 32 inch
- Shelves are made of 5/8" UV finished birch plywood with a solid birch finger-jointed rim
- Memory stop feature to ensure shelves return to original position
- Twist and lock telescoping adjustable height pole (Kit Version)
- Pre-installed aluminum swivel base (Shelf Version)
- Load capacity: 20lbs / square foot
- Meets ANSI/BHMA A156.9-2003 American National Standard for Cabinet Hardware - test 4.12. Grade 1