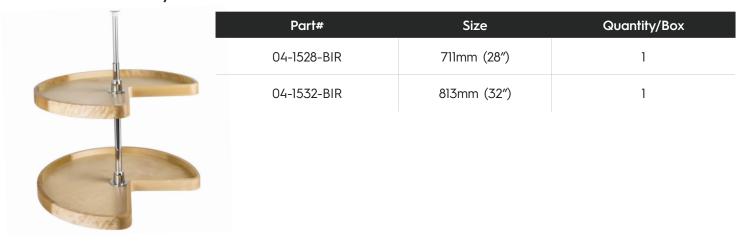

# M-Series Wood Lazy Susan Kit

## **Product Features:**

- Two shelf sizes: 28 inch and 32 inch
- Shelves are made of 5/8" UV finished birch plywood with a solid birch finger-jointed rim
- Memory stop feature to ensure shelves return to original position
- Twist and lock telescoping adjustable height pole (Kit Version)
- Pre-installed aluminum swivel base (Shelf Version)
- Load capacity: 20lbs / square foot
- Meets ANSI/BHMA A156.9-2003 American National Standard for Cabinet Hardware - test 4.12. Grade 1