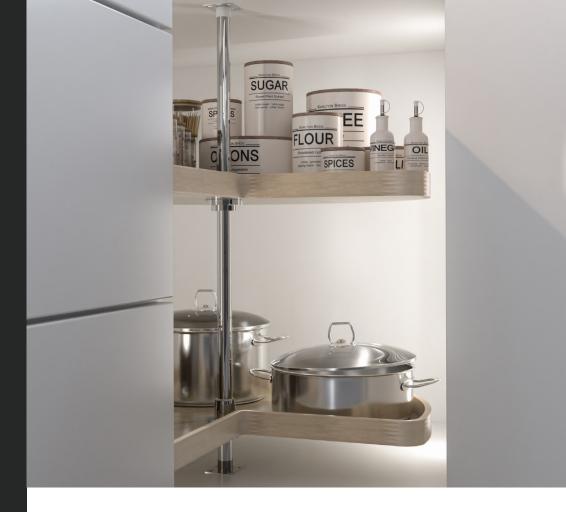

## **INTRODUCING** M-Series Wood Lazy Susan

Elevate your kitchen's organization with M-Series Kidney Shaped Wood Lazy Susans.

The kit version for corner base cabinets features independently rotating shelves on an adjustable telescoping center pole. The shelf version for base corner cabinets consists of a solid shelf mounted on a pre-installed swivel base for attachment to a cabinet bottom or stationary shelf mounted within the cabinet.

The beautiful birch construction exudes timeless durability. With its built-in memory stop, the Lazy Susan ensures a consistent, tidy look every time, making it a must-have for a polished and efficient kitchen.

## **Product Features:**

- Two shelf sizes: 28 inch and 32 inch
- Shelves are made of 5/8" UV finished birch plywood with a solid birch finger-jointed rim
- Memory stop feature to ensure shelves return to original position
- Twist and lock telescoping adjustable height pole (Kit Version)
- Pre-installed aluminum swivel base (Shelf Version)
- Load capacity: 20lbs / square foot
- Meets ANSI/BHMA A156.9-2003 American National Standard for Cabinet Hardware - test 4.12. Grade 1