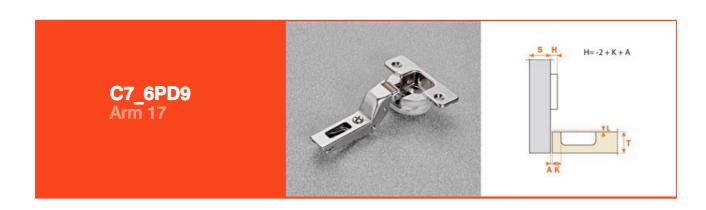

## **Silentia**

Series 700

Traditional or snap-on assembly of the door

Hinges with integrated soft-close mechanism in the hinge

Hinges for min. 16 mm thick doors.

13.5 mm deep cup.

110° opening.

Possible drilling distance on the door (K): from 3 to 6 mm. Compatible with all traditional Series 200 mounting plates and

all Domi snap-on mounting plates.