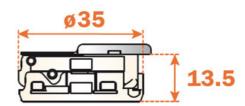

## **Silentia**

Series 700

Traditional or snap-on assembly of the door

Hinges with integrated soft-close mechanism in the hinge

Hinges for min. 16 mm thick doors.

13.5 mm deep cup.

110° opening.

Possible drilling distance on the door (K): from 3 to 6 mm. Compatible with all traditional Series 200 mounting plates and