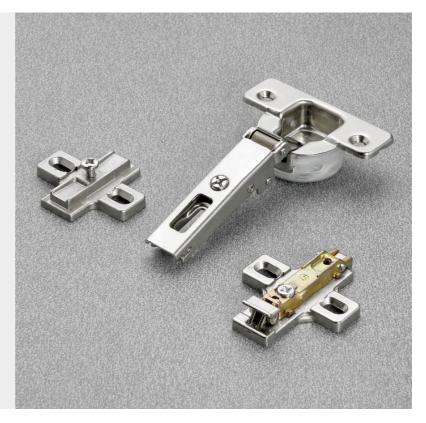

## **Silentia**

Series 700

Traditional or snap-on assembly of the door

Hinges with integrated soft-close mechanism in the hinge

Hinges for min. 16 mm thick doors.

13.5 mm deep cup.

110° opening.

Possible drilling distance on the door (K): from 3 to 6 mm. Compatible with all traditional Series 200 mounting plates and

all Domi snap-on mounting plates.