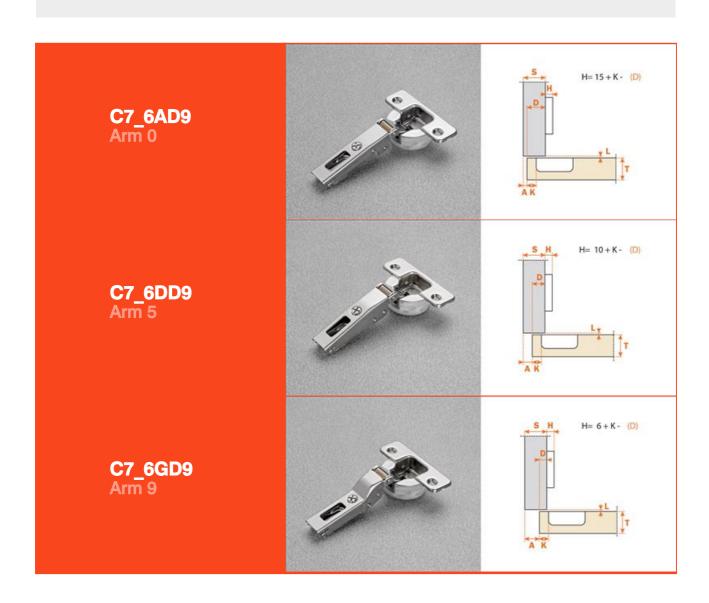

## **Silentia**

Series 700

Traditional or snap-on assembly of the door

Hinges with integrated soft-close mechanism in the hinge

Hinges for min. 16 mm thick doors.

13.5 mm deep cup.

110° opening.

Possible drilling distance on the door (K): from 3 to 6 mm. Compatible with all traditional Series 200 mounting plates and

all Domi snap-on mounting plates.