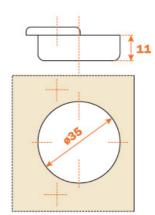

## Series 200

110° OPENING

Traditional or snap-on assembly of the door

When a greater opening angle is required.

11 mm deep metal cup.

110° opening.

Possible drilling distance on the door (K): from 3 to 6 mm. Compatible with all traditional Series 200 mounting plates and

all Domi snap-on mounting plates.

SALICE UK Ltd. HUNTINGDON CAMBS PE29 6FN www.saliceuk.co.uk