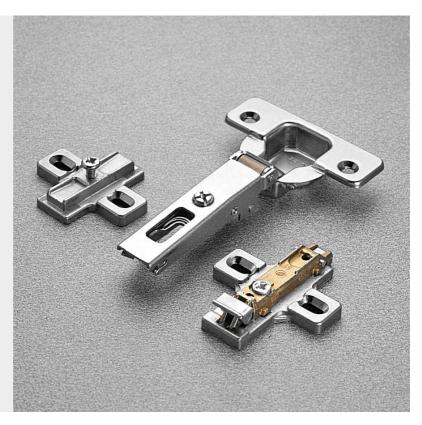

## Series 200

110° OPENING

Traditional or snap-on assembly of the door

When a greater opening angle is required.

11 mm deep metal cup.

110° opening.

Possible drilling distance on the door (K): from 3 to 6 mm. Compatible with all traditional Series 200 mounting plates and

all Domi snap-on mounting plates.

SALICE UK Ltd. HUNTINGDON CAMBS PE29 6FN www.saliceuk.co.uk