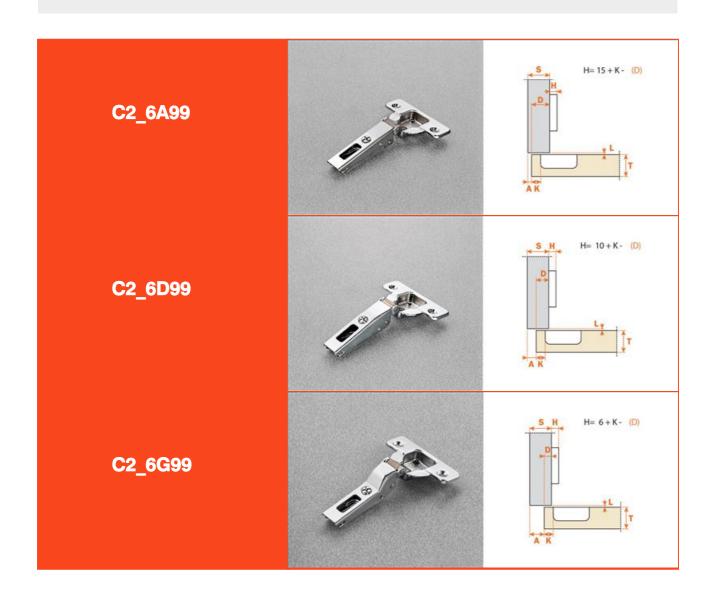

## Series 200

110° OPENING

Traditional or snap-on assembly of the door

When a greater opening angle is required.

11 mm deep metal cup.

110° opening.

Possible drilling distance on the door (K): from 3 to 6 mm. Compatible with all traditional Series 200 mounting plates and

all Domi snap-on mounting plates.

SALICE UK Ltd. HUNTINGDON CAMBS PE29 6FN www.saliceuk.co.uk