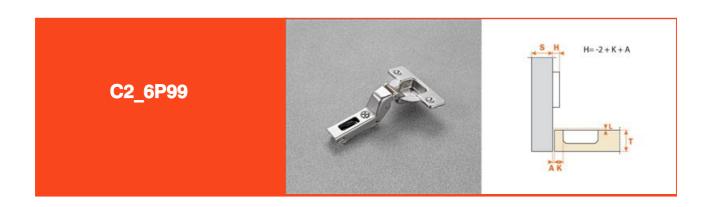

## Series 200

110° OPENING

Traditional or snap-on assembly of the door

When a greater opening angle is required.

11 mm deep metal cup.

110° opening.

Possible drilling distance on the door (K): from 3 to 6 mm. Compatible with all traditional Series 200 mounting plates and

all Domi snap-on mounting plates.

SALICE UK Ltd. HUNTINGDON CAMBS PE29 6FN www.saliceuk.co.uk