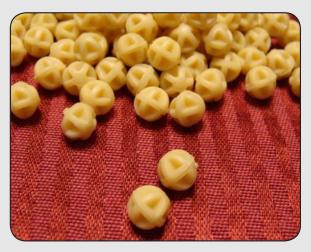

## Synergy Spacers

Now available in Canada exclusively by Marathon.

## Product Features

- Eliminate panel rattle and cracking glue joints
- Allow for wood expansion and contraction
- Easily centre panels during assembly
- No Oil, Carbon Black or Phthalates
- Aboslutely no bleeding into your panel door

| Item No.             | Description           | Bag/Case Qty. |
|----------------------|-----------------------|---------------|
| 25-1005              | Synergy Spacers .245" | 10,000/50,000 |
| 25-1006              | Synergy Spacers .265" | 5,000/40,000  |
| Minimum Order: 1 Bag |                       |               |