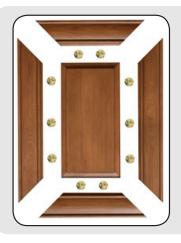

## Assembly Suggestions

Fit snug but not too tight.

Number of Synergy Spacers: 8-10 per door

Panel Size Allowance: 0.125 to 0.1875 inch (1/8" to 3/16")

Frame Channel: 25-1005 » 0.185 to 0.225 inch (3/16" to 7/32")

25-1006 » 0.235 to .25 inch (15/64" to 1/4")