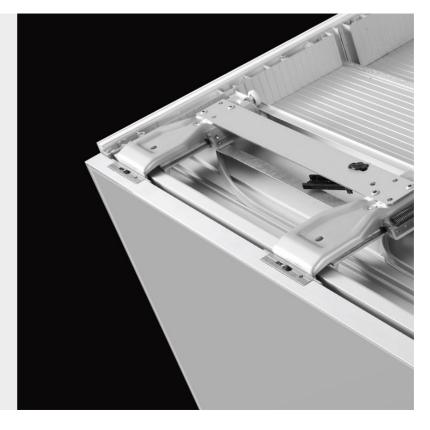

## sliding systems

Coplanar movement - wall cabinet

Coplanar sliding system for two-door wall units up to a weight of 20kg, decelerated opening and closing.

- Coplanar two-door mechanism.
- Decelerated opening and closing.
- Maximum door load: 20kg.
- Door width: minimum 600mm, maximum 1,500mm.
- Maximum door height: 1,200mm.
- Door thickness: minimum 18mm.
- Maximum thickness of the door with handle: 45mm.
- Vertical door adjustment: ± 4.5mm.
- Horizontal door adjustment: ± 3mm.
- Upper load-bearing track fitted to the top panel of the wall unit.
- Lower track recessed into the base panel of the wall unit.