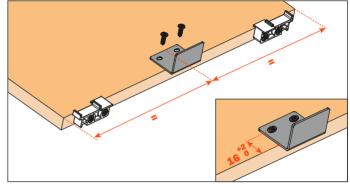

# **Assembly instructions**

1 A) Fix the bracket, aligned with the back of the shelf.

1 B) Fix the bracket to the shelf with the rear hook support. The bracket needs to be aligned to the rear hook support.

3) The shelf is held at the maximum opening position.

2) Fix the magnet to the bottom.