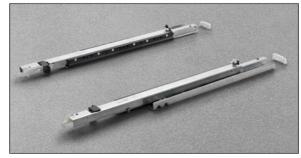

#### AROSXXY

The shelf is held at the maximum opening position by means of a rear-fixed bracket and a magnet.

PACKAGING 1 box = 20 magnets, 20 brackets. Screws included.

# **Assembly instructions**

1 A) Fix the bracket, aligned with the back of the shelf.

1 B) Fix the bracket to the shelf with the rear hook support. The bracket needs to be aligned to the rear hook support.

3) The shelf is held at the maximum opening position.

2) Fix the magnet to the bottom.