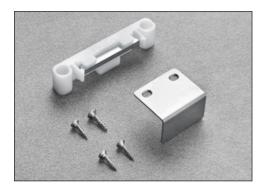

#### AROSXXY

The shelf is held at the maximum opening position by means of a rear-fixed bracket and a magnet.

PACKAGING 1 box = 20 magnets, 20 brackets. Screws included.