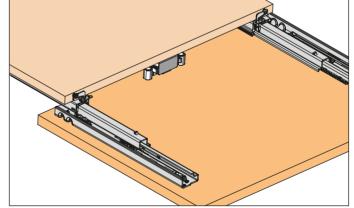

#### AROSXXY

The shelf is held at the maximum opening position by means of a rear-fixed bracket and a magnet.

PACKAGING 1 box = 20 magnets, 20 brackets. Screws included.

# **Assembly instructions**

1 A) Fix the bracket, aligned with the back of the shelf.

1 B) Fix the bracket to the shelf with the rear hook support. The bracket needs to be aligned to the rear hook support.

3) The shelf is held at the maximum opening position.

2) Fix the magnet to the bottom.