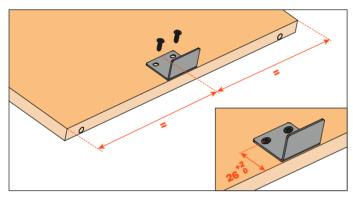

# **Assembly instructions**

1 A) Fix the bracket, aligned with the back of the shelf.

1 B) Fix the bracket to the shelf with the rear hook support. The bracket needs to be aligned to the rear hook support.