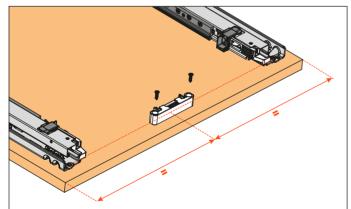

## **Rear hook bracket**

### AGAPXXYI

For shelves that are less than 12 mm thick, the runner can be used together with the rear hook bracket, thus eliminating the need for the rear hole in the shelf.

PACKAGING: 1 box = 100 pcs.