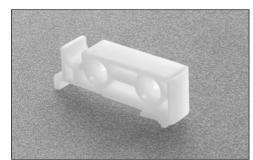

## **Rear hook bracket**

### AGAPXXYI

For shelves that are less than 12 mm thick, the runner can be used together with the rear hook bracket, thus eliminating the need for the rear hole in the shelf.

PACKAGING: 1 box = 100 pcs.