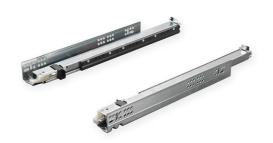

# Progressa Undermount Slide

### Progressa Full-extension Soft-Close Slide

| Part #       | Length | Quantity/Box |
|--------------|--------|--------------|
| SG5E6350XXF6 | 350mm  | 6            |
| SG5E6400XXF6 | 400mm  | 6            |
| SG5E6450XXF6 | 450mm  | 6            |
| SG5E6500XXF6 | 500mm  | 6            |
| SG5E6550XXF6 | 550mm  | 6            |