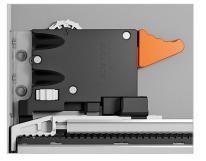

### **Product Features:**

- Full-extension, soft-close undermount, featuring the S-Drive synchronized rack and pinion mechanism
- Available in 5 lengths: 350mm 550mm
- Tool free side adjustments: +/- 1.5mm, depth adjustments: +/- 3mm, height adjustments: +2.5mm and optional tilt adjustment: +3mm
- Elongated holes for added depth and height adjustment
- Dynamic load capacity: 45kg (100lbs)

All versions and lengths of Progressa possess Salice's S-Drive integrated rack and pinion system, which synchronizes the sliding elements and guarantees a true progressive action with excellent lateral stability and a perfectly silent movement.

6-way Adjustable Standard Locking Clip (sold separately)

2-way Adjustable Narrow Locking Clip (optional)

For more information on Salice Progressa, visit our website at www.marathonhardware.com