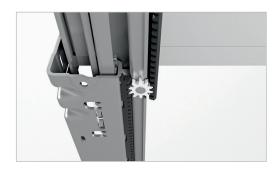

All versions and lengths of Progressa possess Salice's S-Drive integrated rack and pinion system, which synchronizes the sliding elements and guarantees a true progressive action with excellent lateral stability and a perfectly silent movement.