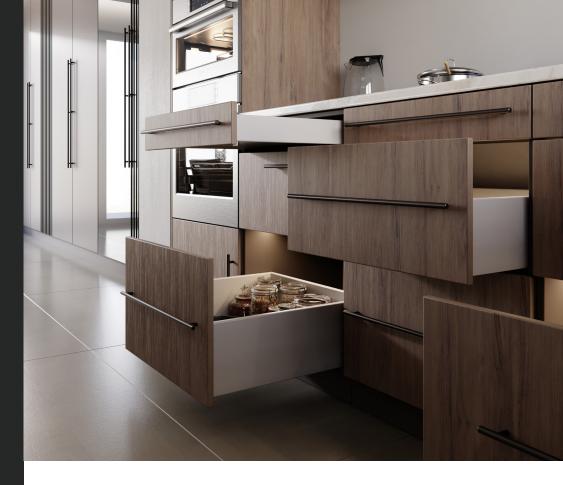

## SALICE

**INTRODUCING** Salice Progressa Undermount Drawer Slide

Progressa is the next generation of undermount drawer slides from Salice, the innovative Italian manufacturer. Ideal for every drawer in the home, it offers smooth operation and daily reliability. Whether in the kitchen, bathroom, or bedroom, Progressa ensures a seamless experience with its advanced design and superior functionality.

### **Product Features:**

- Full-extension, soft-close undermount, featuring the S-Drive synchronized rack and pinion mechanism
- Available in 5 lengths: 350mm 550mm
- Tool free side adjustments: +/- 1.5mm, depth adjustments: +/- 3mm, height adjustments: +2.5mm and optional tilt adjustment: +3mm
- Elongated holes for added depth and height adjustment
- Dynamic load capacity: 45kg (100lbs)