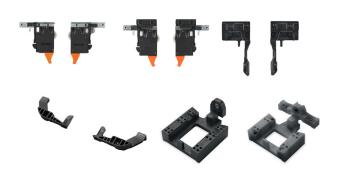

**Progressa Mounting Clips & Accessories** 

| Part #       | Description                                    | Quantity/Box |
|--------------|------------------------------------------------|--------------|
| SAFCEX56B    | Salice F45/F70 Narrow Clip L/R                 | pair         |
| SAFCGX43B    | Salice F45/F70 Clip Vertical Mount L/R         | pair         |
| SAFCGXX3B    | Salice F45/F70 Clip Standard Mount L/R         | pair         |
| SAGLRXX3F    | Salice F45/F70 Tilt Adjustment Lever L/R       | pair         |
| SASGD704U3XA | Salice F45/F70 Standard Clip Drilling Template | 1            |
| SSGD704UGXA  | SSalice F45/F70 Narrow Clip Drilling Template  | 1            |

6-way Adjustable Standard Locking Clip (sold separately)

2-way Adjustable Narrow Locking Clip (optional)

For more information on Salice Progressa, visit our website at www.marathonhardware.com