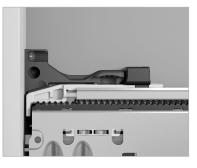

All versions and lengths of Progressa possess Salice's S-Drive integrated rack and pinion system, which synchronizes the sliding elements and guarantees a true progressive action with excellent lateral stability and a perfectly silent movement.