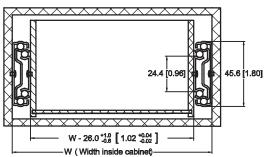

## Installation Dimension

mm [inches]

#### Attention :

The width inside cabinet minus  $26^{+1.0}_{-0.6}$ mm is then the suitable drawer width.

E.g. the width of inside cabinet is 600mm and the suitable range of drawer width is 574  $^{+0.6}_{-1.0}$ mm.