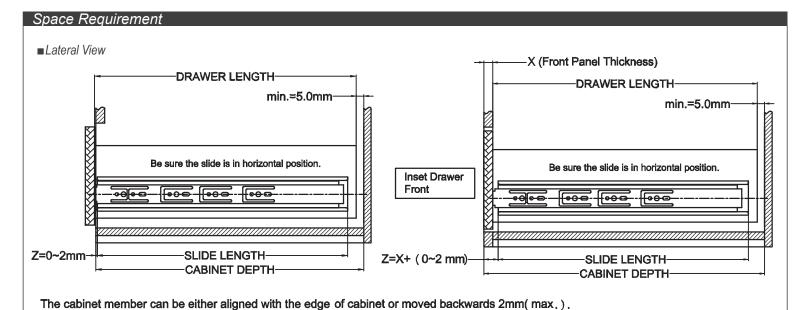

## Installation Dimension

mm [inches]

#### Attention :

The width inside cabinet minus  $26^{+1.0}_{-0.6}$ mm is then the suitable drawer width.

E.g. the width of inside cabinet is 600mm and the suitable range of drawer width is 574  $^{+0.6}_{-1.0}$ mm.