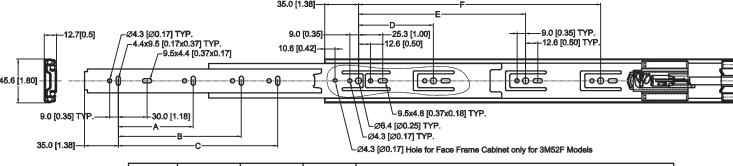

#### Specifications

- Length: 302mm to 702mm (12" to 28")
- Travel: Refer to Slide Travel column below
- Side Space: 13.0mm (+0.5mm /-0.3mm)
- Height: 45.6mm (1.80")
- · Max.Loading: 45 kg (100 lb)/pair
- · Mount: Side Mount
- Disconnect: Yes
- Finish: Clear Zinc or Black
- Material: Cold Rolled Steel

#### Cabinet Screw Positions

| PART NO. | TOTAL<br>LENGTH<br>TOLERANCE:±0.5[0.02] | SLIDE<br>TRAVEL<br>TOLERANCE:±3.0[0.12] | LOAD<br>RATING<br>Kg [Lbs] / pair | HOLES POSITION |               |               |             |              |              |
|----------|-----------------------------------------|-----------------------------------------|-----------------------------------|----------------|---------------|---------------|-------------|--------------|--------------|
|          |                                         |                                         |                                   | Α              | В             | С             | D           | E            | F            |
| 3M52-300 | 302.0 [11.89]                           | 285.0 [11.22]                           | 18 [40]                           | 96.0 [3.78]    | _             | -             | 96.0 [3.78] | _            | _            |
| 3M52-350 | 352.0 [13.86]                           | 345.0 [13.58]                           | 25 [55]                           | 128.0 [5.04]   | 224.0 [08.82] | _             | 128.0[5.04] | _            | _            |
| 3M52-400 | 402.0 [15.83]                           | 400.0 [15.75]                           | 29 [65]                           | 128.0 [5.04]   | 256.0 [10.08] | _             | 128.0[5.04] | 192.0 [7.56] | _            |
| 3M52-450 | 452.0 [17.80]                           | 450.0 [17.72]                           | 34 [75]                           | 128.0 [5.04]   | 320.0 [12.60] | _             | 128.0[5.04] | 256.0[10.08] | _            |
| 3M52-500 | 502.0 [19.76]                           | 500.0 [19.69]                           | 34 [75]                           | 128.0 [5.04]   | 224.0 [08 82] | 352.0 [13.86] | 128.0[5.04] | 256.0[10.08] | _            |
| 3M52-550 | 552.0 [21.73]                           | 550.0 [21.65]                           | 32 [70]                           | 128.0 [5.04]   | 256.0 [10.08] | 384.0 [15.12] | 128.0[5.04] | 224.0 [8.82] | 320.0[12.60] |
| 3M52-600 | 602.0 [23.70]                           | 600.0 [23.62]                           | 32 [70]                           | 128.0 [5.04]   | 288.0 [11.34] | 416.0[16.38]  | 128.0[5.04] | 224.0 [8.82] | 352.0[13.86] |

## Installation Dimension

mm [inches]