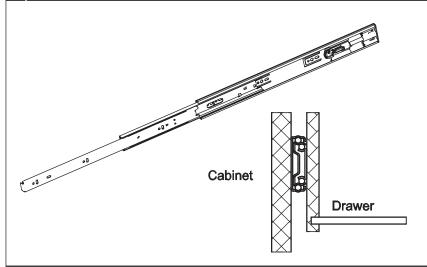

# King Slide<sup>®</sup>

# 3M52 Medium Duty Slides-Silent Soft Closing Installation Instruction

#### APPLICATIONS

Medical Equipment / Industrial Work Stations / Office and Kitchen Furniture / Home Cabinets / Box Drawers