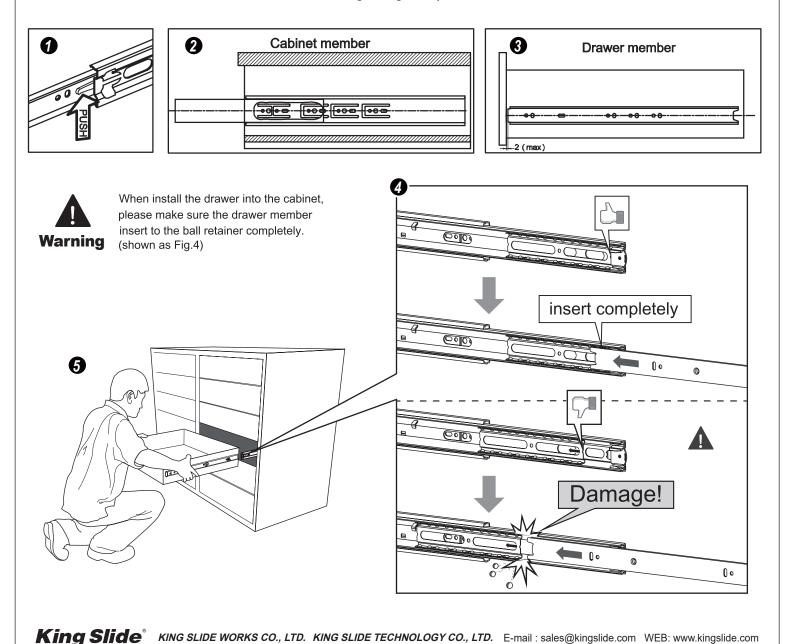

#### Installation Instruction

- 1.Separate slide members by actuating disconnect lever in Fig.1.
- 2.Install the cabinet members as indicated in Fig.2. Make sure both cabinet members are vertically and horizontally parallel.
- 3.Install the drawer members as indicated in Fig.3. Make sure both drawer members are vertically and horizontally parallel.
- 4.Insert drawer members into cabinet members as indicated in Fig.4 & Fig.5 and push the drawer until it is closed.