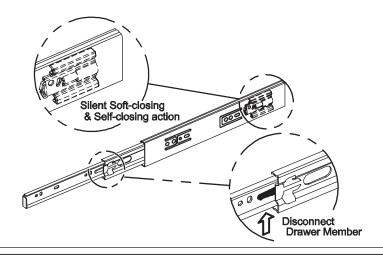

## Feature

#### Installation Instruction

- 1.Separate slide members by actuating disconnect lever in Fig.1.
- 2.Install the cabinet members as indicated in Fig.2. Make sure both cabinet members are vertically and horizontally parallel.
- 3.Install the drawer members as indicated in Fig.3. Make sure both drawer members are vertically and horizontally parallel.
- 4.Insert drawer members into cabinet members as indicated in Fig.4 & Fig.5 and push the drawer until it is closed.