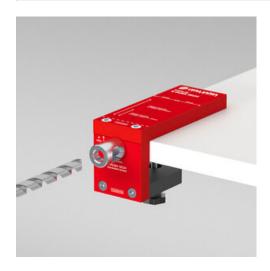

## K Push Tech drilling jig

Part Number: IFY0JG0112RO

K Push Tech Drilling Jig

K PUSH TECH Drilling Jig, designed for precise drilling on panels with thicknesses of 16mm, 18mm, and 19mm, and up to 50mm

## **Product Description**

The K PUSH TECH Drilling Jig is your all-in-one tool for the full K PUSH TECH range, whether concealed or visible. It handles drilling at any angle—even on fully assembled cabinets.

Spacers are provided to accomodate precise centering on thicknesses of 16mm, 18mm, and 19mm.

The Drilling Jig can be adjusted for use on panels with up to a 50mm thickness.