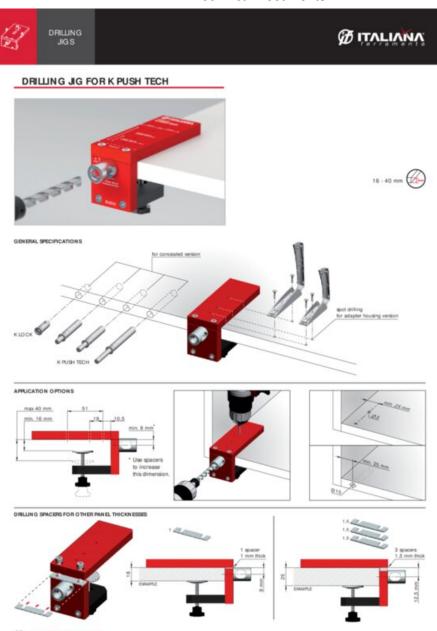

## K Push Tech drilling jig

Part Number: IFY0JG0112RO

K Push Tech Drilling Jig

K PUSH TECH Drilling Jig, designed for precise drilling on panels with thicknesses of 16mm, 18mm, and 19mm, and up to 50mm

## **Product Description**

The K PUSH TECH Drilling Jig is your all-in-one tool for the full K PUSH TECH range, whether concealed or visible. It handles drilling at any angle—even on fully assembled cabinets.

Spacers are provided to accomodate precise centering on thicknesses of 16mm, 18mm, and 19mm.

The Drilling Jig can be adjusted for use on panels with up to a 50mm thickness.