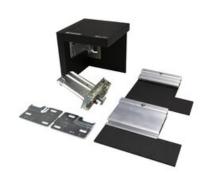

## Libra H7 mockup

Part Number: IFY0DU370100

Libra H7 Mock-Up

Demo version of a fully assembled working LIBRA H7 cabinet hanger.

## **Product Description**

The LIBRA H7 cabinet hanger is a versatile and reliable solution designed for heavy wall-mounted cabinets and deep drawers. Its easy internal adjustment mechanism allows for precise leveling, while its sleek, low-profile design ensures it won't interfere with drawer slides or other hardware. Ideal for use in kitchens, bathrooms, vanities, or commercial displays, the LIBRA H7 provides both strength and convenience. It can be mounted using either screws or dowels for flexibility during installation, and for added support, optional aluminum bars help distribute weight evenly, ensuring maximum stability and durability over time.