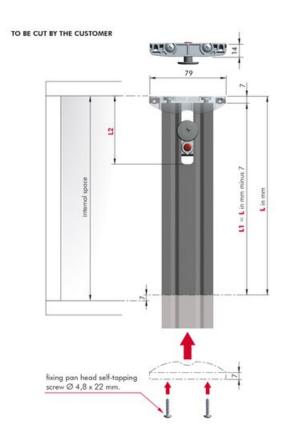

## **Product Description**

The LIBRA H7 cabinet hanger is a versatile and reliable solution designed for heavy wall-mounted cabinets and deep drawers. Its easy internal adjustment mechanism allows for precise leveling, while its sleek, low-profile design ensures it won't interfere with drawer slides or other hardware. Ideal for use in kitchens, bathrooms, vanities, or commercial displays, the LIBRA H7 provides both strength and convenience. It can be mounted using either screws or dowels for flexibility during installation, and for added support, optional aluminum bars help distribute weight evenly, ensuring maximum stability and durability over time.