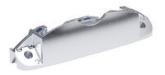

# Libra CH bottom element fixing set

Part Number: IFC010002866

Libra CH Top / Bottom Element Fixing Set

Brackets designed for fixing the LIBRA CH cabinet hanger to the top and bottom panels of a cabinet.

## **Included Products**

| Included plate and mounting screws. |  |  |
|-------------------------------------|--|--|
|                                     |  |  |