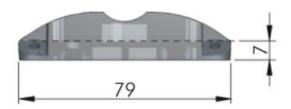

# Libra CH bottom element fixing set

Part Number: IFC010002866

Libra CH Top / Bottom Element Fixing Set

Brackets designed for fixing the LIBRA CH cabinet hanger to the top and bottom panels of a cabinet.

## **Included Products**

| Included plate and mounting screws. |  |  |
|-------------------------------------|--|--|
|                                     |  |  |