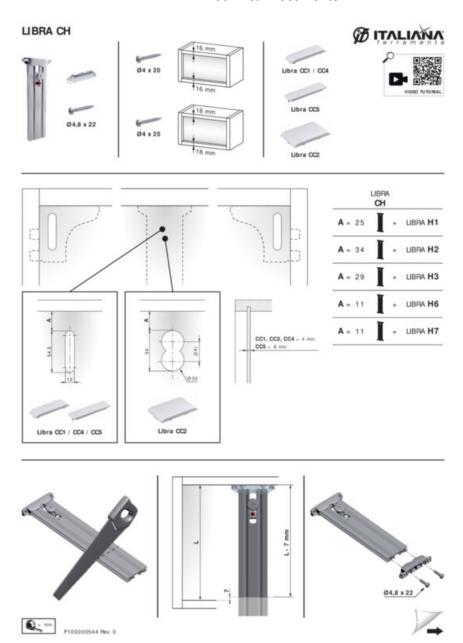

# **Product Description**

The LIBRA CH is an advanced hanging solution designed to complement standard cabinet hangers, making it perfect for heavy or deep wall-mounted cabinets. It features a mechanical sledge that allows for smooth vertical and in-depth adjustments, ensuring precise alignment and easy modifications. The innovative design includes a patented anti-turnover device, adding an extra layer of stability and preventing any unwanted shifting. Additionally, it seamlessly adapts to side hanger adjustments, making it highly versatile and reliable for various installations, whether in kitchens, bathrooms, or commercial spaces.

## **Product Advantages**

- Multiple hanging points, facilitates even load distribution, ensures stability.
- An anti-turnover locking screw securely fastens the cabinet to the wall.
- · Can be mounted with optional aluminium bars to evenly distribute the weight, reducing stress on the wall.