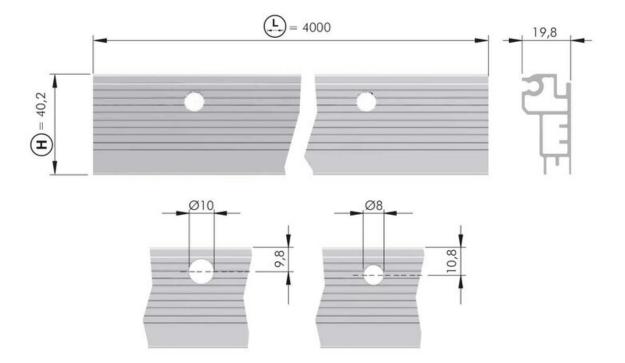

## **Product Advantages**

- · Cut-to-size aluminum profile
- Height: 40.2 mmTotal lenght: 2 m