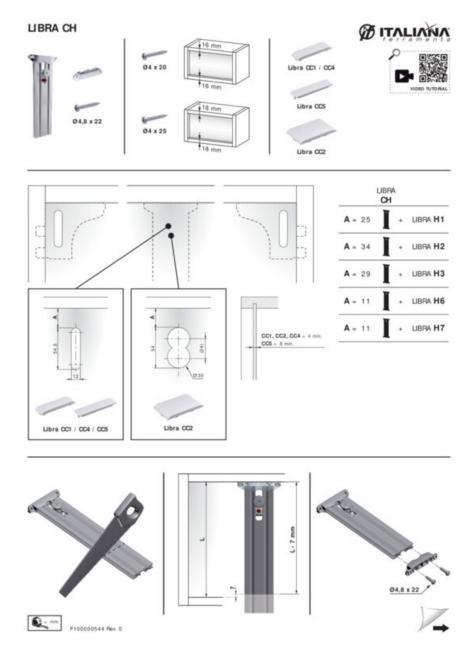

### **Product Advantages**

- Top element pre-assembled.
- Total length: 737mm. Can be cut to a custom length (less than 737mm) for your application.
- Multiple hanging points, facilitates even load distribution, ensures stability.
- An anti-turnover locking screw securely fastens the cabinet to the wall.
- Can be mounted with optional aluminum bars to evenly distribute the weight, reducing stress on the wall.

### **Important Information**

Factory pre-installed included the top mounting hardware and a cut-to-size aluminum profile.