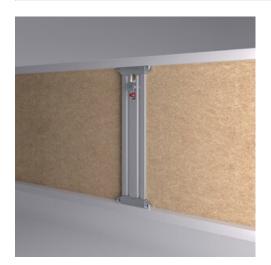

# **Product Description**

The LIBRA CH is an advanced hanging solution designed to complement standard cabinet hangers, making it perfect for heavy or deep wall-mounted cabinets. It features a mechanical sledge that allows for smooth vertical and in-depth adjustments, ensuring precise alignment and easy modifications. The innovative design includes a patented anti-turnover device, adding an extra layer of stability and preventing any unwanted shifting. Additionally, it seamlessly adapts to side hanger adjustments, making it highly versatile and reliable for various installations, whether in kitchens, bathrooms, or commercial spaces.

### **Product Advantages**

- Top element pre-assembled.
- Total length: 737mm. Can be cut to a custom length (less than 737mm) for your application.
- Multiple hanging points, facilitates even load distribution, ensures stability.
- An anti-turnover locking screw securely fastens the cabinet to the wall.
- Can be mounted with optional aluminum bars to evenly distribute the weight, reducing stress on the wall.