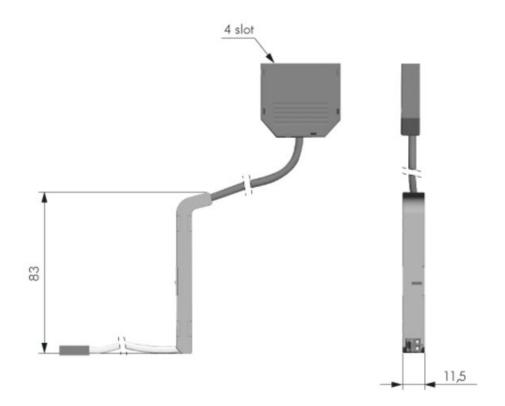

## Kiaro Family IR Sensor for KIARO LED

**Part Number: IF4670600000** 

Kiaro Family IR Sensor for Kiaro Opening System

Quick plug add-on to add LED lighting to Kiaro and Kiaro S. Max 30w with 12Vdc and 60w with 24Vdc.