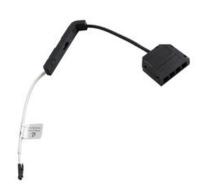

## Kiaro Family IR Sensor for KIARO LED

**Part Number: IF4670600000** 

Kiaro Family IR Sensor for Kiaro Opening System

Quick plug add-on to add LED lighting to Kiaro and Kiaro S. Max 30w with 12Vdc and 60w with 24Vdc.