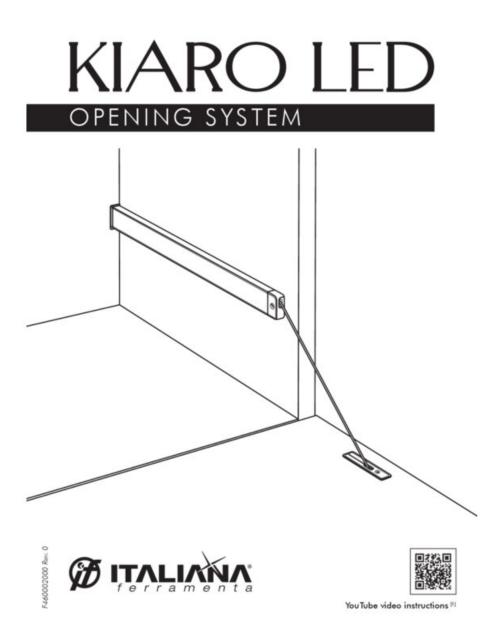

## **Product Description**

Kiaro is a sophisticated opening system designed for drop-down doors, offering both style and functionality. Its concealed, adjustable mechanism adapts seamlessly to different door weights and dimensions, ensuring smooth operation for a variety of applications. The system can be installed on either side of the cabinet, providing flexibility in design. Built with a high-resistance technical wire for long-lasting durability, Kiaro comes in two modern finishes to complement any décor. For an added touch of elegance, the system also offers optional integrated LED lighting, making it a sleek and practical solution for any contemporary space.