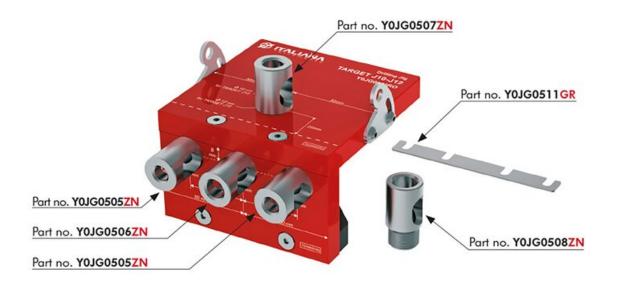

## Target J10/J12 drilling jig

Part Number: IFY0JG0100RO

Target J10/J12 Drilling Jig

Target J10 / J12 drilling jig for panel thicknesses of 16mm, 18mm and 19mm.

## **Product Description**

The Target J12 is a versatile, high-capacity structural fitting specifically designed for cabinet installations in tight spaces. Its compact yet robust design allows for seamless pre-assembly without interfering with packaging, making it an ideal choice for efficient production and assembly lines. A key feature is its through-passing hole, which enables easy access for leveler adjustments using an Allen wrench, ensuring precise alignment even after installation. Whether you're working in confined areas or on complex furniture systems, the Target J12 delivers reliability, strength, and ease of use to streamline your project from start to finish.