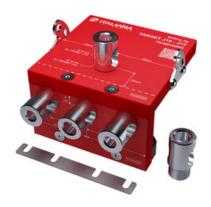

## Target J10/J12 drilling jig

Part Number: IFY0JG0100RO

Target J10/J12 Drilling Jig

Target J10 / J12 drilling jig for panel thicknesses of 16mm, 18mm and 19mm.

## **Product Description**

The Target J12 is a versatile, high-capacity structural fitting specifically designed for cabinet installations in tight spaces. Its compact yet robust design allows for seamless pre-assembly without interfering with packaging, making it an ideal choice for efficient production and assembly lines. A key feature is its through-passing hole, which enables easy access for leveler adjustments using an Allen wrench, ensuring precise alignment even after installation. Whether you're working in confined areas or on complex furniture systems, the Target J12 delivers reliability, strength, and ease of use to streamline your project from start to finish.