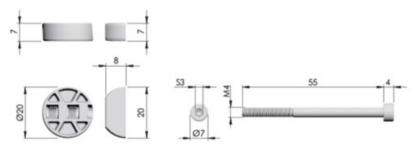

# **Product Description**

K TOP has been conceived to join two worktops or panels together. The installation is fast and simple. The fastening is carried out by using an S3 mm allen wrench. It is suitable for worktops and panels minimum 10 mm thick.

### **Product Advantages**

- Press-fit positioning, reduced risk of parts falling during installation, enhancing efficiency.
- Compatible with S3 mm Allen wrench or cordless driver.
- Suitable for worktops and panels minimum 10 mm thick.