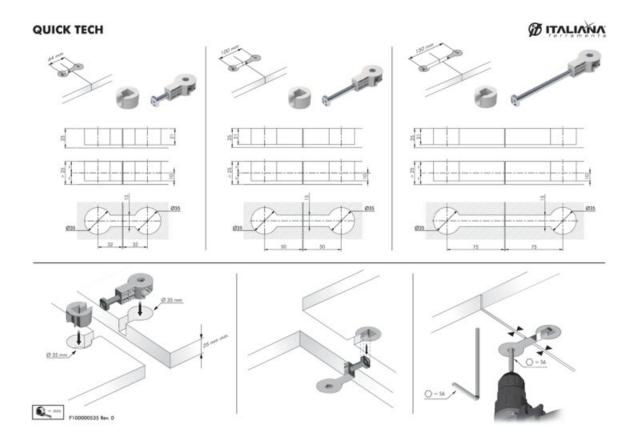

### **Product Description**

QUICK TECH is designed to join two worktops or panels together, consisting of two components: a main body with tightening dowel M8x64, M8x100 or M8x150 and a round cap to suit the dowel head.

The installation is fast and easy when using an S6mm allen wrench, or cordless driver. It is suitable for worktops and panels that are a minimum of 25mm thick.

## **Product Advantages**

- Press-fit positioning, reduced risk of parts falling during installation, enhancing efficiency.
- Compatible with S6 mm Allen wrench or cordless driver.
- Suitable for worktops and panels minimum 25 mm thick.