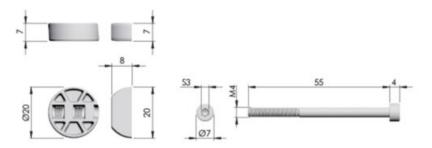

# **Product Description**

K TOP has been conceived to join two worktops or panels together. The installation is fast and simple. The fastening is carried out by using an S3 mm allen wrench. It is suitable for worktops and panels minimum 10 mm thick.

# **Product Advantages**

- Press-fit positioning, reduced risk of parts falling during installation, enhancing efficiency.
- Compatible with S3 mm Allen wrench or cordless driver.
- Suitable for worktops and panels minimum 10 mm thick.