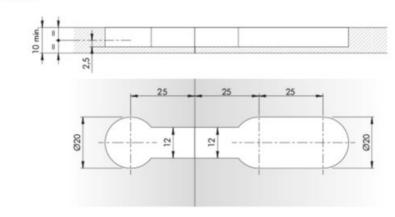

onnectors (Set of 2)

K Top, designed for effortlessly joining two worktops or panels, offers a quick and easy installation with a touch of sophistication.

| Application Type | Connectors |
|------------------|------------|
| Material         | Steel      |

# **Product Description**

K TOP has been conceived to join two worktops or panels together. The installation is fast and simple. The fastening is carried out by using an S3 mm allen wrench. It is suitable for worktops and panels minimum 10 mm thick.

# **Product Advantages**

- Press-fit positioning, reduced risk of parts falling during installation, enhancing efficiency.
- Compatible with S3 mm Allen wrench or cordless driver.
- Suitable for worktops and panels minimum 10 mm thick.



## **Technical Documents**



## DRILLING PLAN



## ALTERNATIVE DRILLING PLAN



View this product online at <a href="https://marathonhardware.com/pd/IFC010002522">https://marathonhardware.com/pd/IFC010002522</a>



## **Technical Documents**



View this product online at <a href="https://marathonhardware.com/pd/IFC010002522">https://marathonhardware.com/pd/IFC010002522</a>

| Pag | le | 4 | / | 4 |
|-----|----|---|---|---|
|     |    |   |   |   |