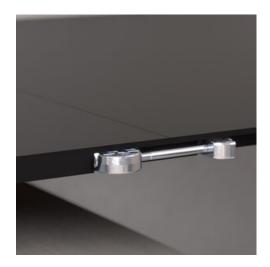

# K Top Worktop connectors (set of 2)

Part Number: IFC010002522

K Top Worktop Connectors (Set of 2)

K Top, designed for effortlessly joining two worktops or panels, offers a quick and easy installation with a touch of sophistication.

# **Product Description**

K TOP has been conceived to join two worktops or panels together. The installation is fast and simple. The fastening is carried out by using an S3 mm allen wrench. It is suitable for worktops and panels minimum 10 mm thick.