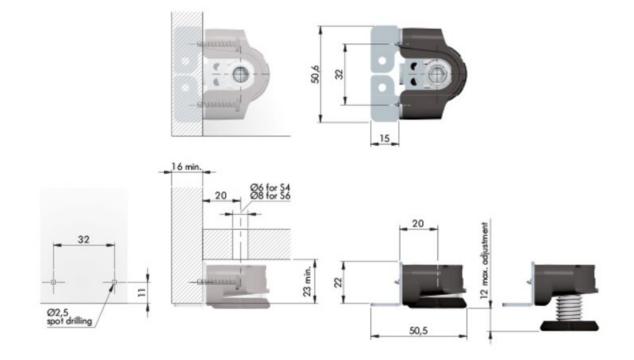

## Part Number: IF3505002000

Integrato Tech "A" Levelers, 12mm Adjustment

The INTEGRATO TECH "A" leveler is ideal for heavy cabinets, bookcases, and modular furniture.

Height - - - - - - - - - - - - - - 12 mm Material - - - - - - - - - - - - Steel and Engineering Plastic

#### **Product Advantages**

- Adjustable from above through Ø6 mm or Ø8 mm holes using S4 or S6 allen wrench in 2 options, 12mm and 20mm.
- 2 adjustment height options. The 12mm requires a minimum space of 23mm under the cabinet bottom while version delivers 20mm and a clearance of 35mm.
- Foot equipped with independent engineering plastic glide for easier adjustment and floor protection. Tall units can be moved without marking surfaces.
- Pre-mounted screws for easier assembly.
- High load capacity, each leveller is capable of supporting 175 kg.
- Mounting is extremely fast and efficient thanks to the pre-assembling of the panels.