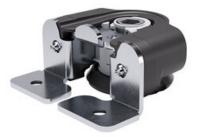

## Part Number: IF3505002000

Integrato Tech "A" Levelers, 12mm Adjustment

The INTEGRATO TECH "A" leveler is ideal for heavy cabinets, bookcases, and modular furniture.

Height - - - - - - - - - - - - - - 12 mm Material - - - - - - - - - - - - Steel and Engineering Plastic

## **Product Description**

The INTEGRATO TECH "A" leveler is the go-to solution for perfectly aligning heavy-duty cabinets, bookcases, and modular furniture with precision and ease. Designed for convenience, it allows for quick, hassle-free adjustments from above, making it ideal for tight or hard-to-reach spaces. Its sturdy construction, blending steel and durable plastic, guarantees long-lasting support, while the integrated plastic glide protects your floors from unsightly scratches or damage. With two size options to suit various needs and pre-mounted screws for effortless installation, this leveler brings both reliability and simplicity to any furniture setup.

#### **Product Advantages**

- Adjustable from above through Ø6 mm or Ø8 mm holes using S4 or S6 allen wrench in 2 options, 12mm and 20mm.
- 2 adjustment height options. The 12mm requires a minimum space of 23mm under the cabinet bottom while version delivers 20mm and a clearance of 35mm.
- Foot equipped with independent engineering plastic glide for easier adjustment and floor protection. Tall units can be moved without marking surfaces.
- Pre-mounted screws for easier assembly.
- High load capacity, each leveller is capable of supporting 175 kg.
- Mounting is extremely fast and efficient thanks to the pre-assembling of the panels.