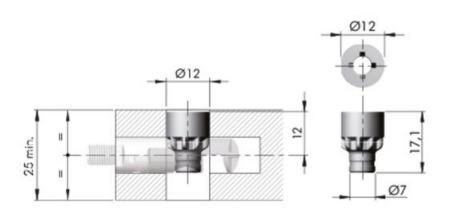

# **Target J12 25mm locking pinion**

## Part Number: IF21822340YA

Locking Pinion, 25mm

The locking pinion allows for quick and easy securing to cabinet gables.

Application Type - - - - 25 mm