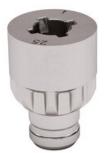

# **Target J12 25mm locking pinion**

## Part Number: IF21822340YA

Locking Pinion, 25mm

The locking pinion allows for quick and easy securing to cabinet gables.

Application Type - - - - 25 mm