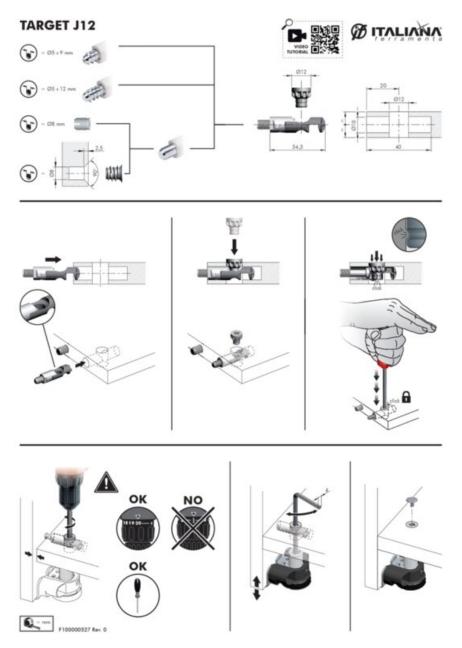

# **Target J12 25mm locking pinion**

## Part Number: IF21822340YA

Locking Pinion, 25mm

The locking pinion allows for quick and easy securing to cabinet gables.

Application Type - - - - 25 mm

### **Product Advantages**

- Available in 3 sizes for different material thickness: 16mm (5/8"), 18-19mm, and 25mm (1").
- Easy pre-assembling.
- Flat pack solution for tall units.
- Suitable for furniture in kit.
- Factory pre-installed hardware eliminates the need for additional parts, ensuring quick and easy assembly on-site without loose parts.
- Mounting is extremely fast and efficient thanks to the pre-assembling of the panels.