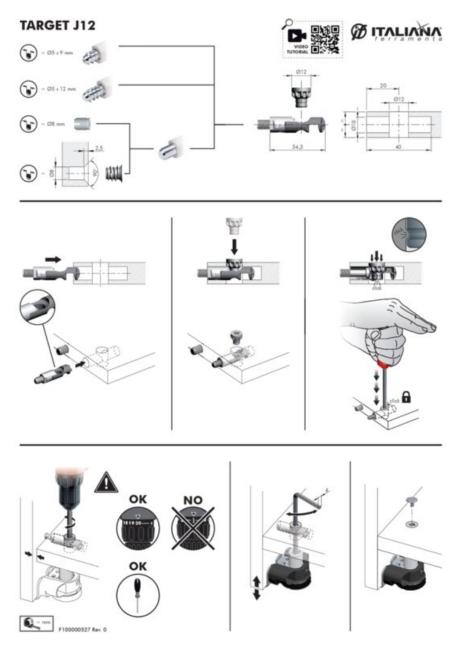

# Target J12 18/19mm locking pinion

## Part Number: IF21822320YA

Locking Pinion, 18/19mm

The locking pinion allows for quick and easy securing to cabinet gables.

Application Type - - - - 18/19 mm

### **Product Advantages**

- Available in 3 sizes for different material thickness: 16mm (5/8"), 18-19mm, and 25mm (1").
- · Easy pre-assembling.
- Flat pack solution for tall units.
- Suitable for furniture in kit.
- Factory pre-installed hardware eliminates the need for additional parts, ensuring quick and easy assembly on-site without loose parts.
- Mounting is extremely fast and efficient thanks to the pre-assembling of the panels.