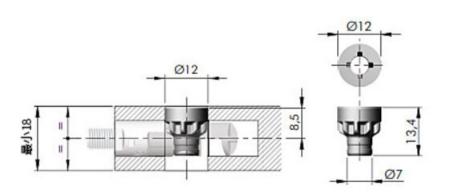

# Target J12 18/19mm locking pinion

## Part Number: IF21822320YA

Locking Pinion, 18/19mm

The locking pinion allows for quick and easy securing to cabinet gables.

Application Type - - - - 18/19 mm

### **Product Advantages**

- Available in 3 sizes for different material thickness: 16mm (5/8"), 18-19mm, and 25mm (1").
- · Easy pre-assembling.
- Flat pack solution for tall units.
- Suitable for furniture in kit.
- Factory pre-installed hardware eliminates the need for additional parts, ensuring quick and easy assembly on-site without loose parts.
- Mounting is extremely fast and efficient thanks to the pre-assembling of the panels.