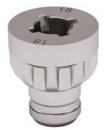

# Target J12 18/19mm locking pinion

## Part Number: IF21822320YA

Locking Pinion, 18/19mm

The locking pinion allows for quick and easy securing to cabinet gables.

Application Type - - - - 18/19 mm