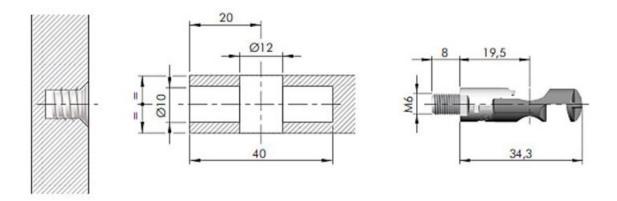

## **Product Advantages**

- M6 thread. Drilling 10mm x 40mm, 12mm for the pinion.
- · Easy pre-assembling.
- Flat pack solution for tall units.
- Suitable for furniture in kit.
- Factory pre-installed hardware eliminates the need for additional parts, ensuring quick and easy assembly on-site without loose parts.
- Mounting is extremely fast and efficient thanks to the pre-assembling of the panels.