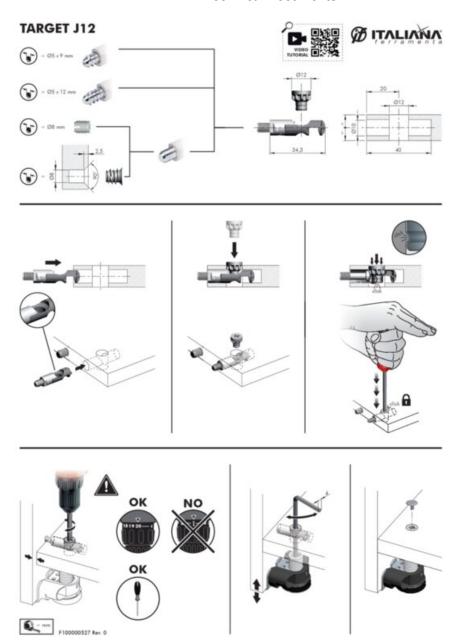

# Target J12 Connecting fitting for insert

Part Number: IF21807160ZN

Target J12 Connecting Fitting for M6 Insert

The TARGET J12 is a heavy-duty structural connector, built for maximum fastening strength.

### **Product Description**

The Target J12 is a versatile, high-capacity structural fitting specifically designed for cabinet installations in tight spaces. Its compact yet robust design allows for seamless pre-assembly without interfering with packaging, making it an ideal choice for efficient production and assembly lines. A key feature is its through-passing hole, which enables easy access for leveler adjustments using an Allen wrench, ensuring precise alignment even after installation. Whether you're working in confined areas or on complex furniture systems, the Target J12 delivers reliability, strength, and ease of use to streamline your project from start to finish.

## **Product Advantages**

- M6 thread. Drilling 10mm x 40mm, 12mm for the pinion.
- · Easy pre-assembling.
- Flat pack solution for tall units.
- Suitable for furniture in kit.
- Factory pre-installed hardware eliminates the need for additional parts, ensuring quick and easy assembly on-site without loose parts.
- Mounting is extremely fast and efficient thanks to the pre-assembling of the panels.