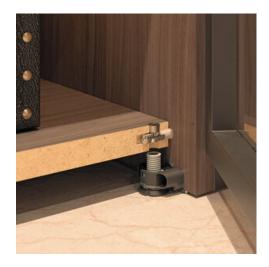

# Target J12 Connecting fitting for insert

Part Number: IF21807160ZN

Target J12 Connecting Fitting for M6 Insert

The TARGET J12 is a heavy-duty structural connector, built for maximum fastening strength.

### **Product Description**

The Target J12 is a versatile, high-capacity structural fitting specifically designed for cabinet installations in tight spaces. Its compact yet robust design allows for seamless pre-assembly without interfering with packaging, making it an ideal choice for efficient production and assembly lines. A key feature is its through-passing hole, which enables easy access for leveler adjustments using an Allen wrench, ensuring precise alignment even after installation. Whether you're working in confined areas or on complex furniture systems, the Target J12 delivers reliability, strength, and ease of use to streamline your project from start to finish.

## **Product Advantages**

- M6 thread. Drilling 10mm x 40mm, 12mm for the pinion.
- · Easy pre-assembling.
- Flat pack solution for tall units.
- Suitable for furniture in kit.
- Factory pre-installed hardware eliminates the need for additional parts, ensuring quick and easy assembly on-site without loose parts.
- Mounting is extremely fast and efficient thanks to the pre-assembling of the panels.