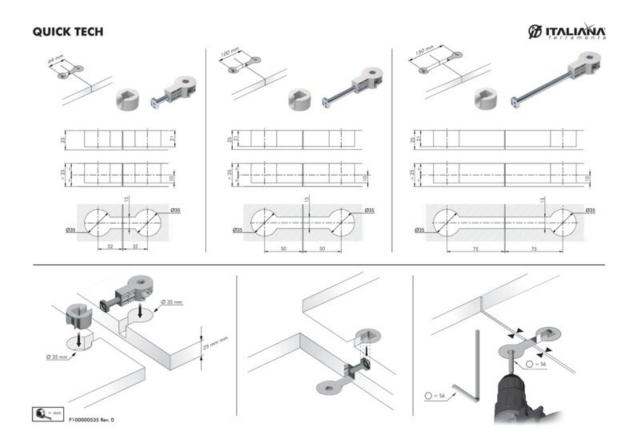

# **Product Description**

QUICK TECH is designed to join two worktops or panels together, consisting of two components: a main body with tightening dowel M8x64, M8x100 or M8x150 and a round cap to suit the dowel head.

The installation is fast and easy when using an S6mm allen wrench, or cordless driver. It is suitable for worktops and panels that are a minimum of 25mm thick.

### **Product Advantages**

- Press-fit positioning, reduced risk of parts falling during installation, enhancing efficiency.
- Compatible with S6 mm Allen wrench or cordless driver.
- Suitable for worktops and panels minimum 25 mm thick.