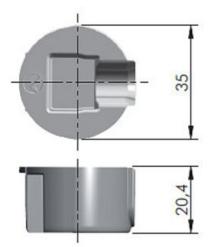

# **Product Description**

QUICK TECH is designed to join two worktops or panels together, consisting of two components: a main body with tightening dowel M8x64, M8x100 or M8x150 and a round cap to suit the dowel head.

The installation is fast and easy when using an S6mm allen wrench, or cordless driver. It is suitable for worktops and panels that are a minimum of 25mm thick.