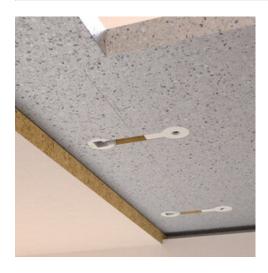

# **Quick Tech female connector**

Part Number: IF2162001000

Quick Tech Worktop Female Connector

The Quick Tech female connector fits seamlessly with the male connector to unite two worktops or panels with ease and precision.

# **Product Description**

QUICK TECH is designed to join two worktops or panels together, consisting of two components: a main body with tightening dowel M8x64, M8x100 or M8x150 and a round cap to suit the dowel head.

The installation is fast and easy when using an S6mm allen wrench, or cordless driver. It is suitable for worktops and panels that are a minimum of 25mm thick.