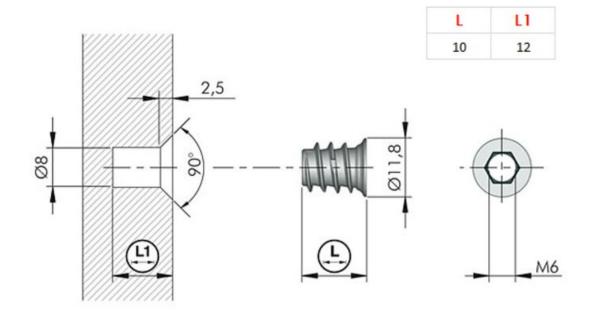

# Insert nut for 10mm lenght

## Part Number: IF20102010GR

Insert Nut for Target J12 - 10mm Length

Insert nut to secure Target J12 into cabinet gable.