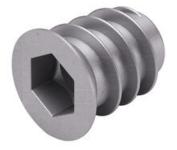

# Insert nut for 10mm lenght

## Part Number: IF20102010GR

Insert Nut for Target J12 - 10mm Length

Insert nut to secure Target J12 into cabinet gable.