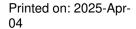

# M-Series Side mounted laundry hamper 24"

Part Number: 04-LHM600-35W

M-Series Max Bin Laundry Hamper, 24", 2 x 35L

The side mounted pull-out laundry hamper offers flexibility and customization in two forms. Choose between one or two 35L baskets or a single 48L basket.

### **Product Description**

The M-Series Max Bin laundry hampers combine sleek design with smart functionality, keeping laundry discreet while saving space. A soft-close mechanism and generous storage capacity ensures smooth operation and convenience. Perfect for bathrooms, laundry rooms, and utility spaces, this stylish hamper mounts easily to cabinet sides, offering a clean, modern solution for any home.

## **Product Advantages**

- · Tailored for cabinet door of 24".
- 45kg DTC-powered undermounted soft close drawer system.
- 6-way door adjustment: vertical, lateral, and tilt adjustments.
- High impact plastic buckets, easily removed for cleaning.
- Ventilated basket, keeps laundry fresh and reduces the buildup of odours and minimize unpleasant smells.
- Two baskets: 2 x 35L.