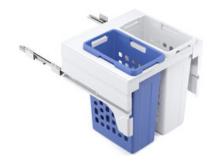

# M-Series Side mounted laundry hamper 24"

Part Number: 04-LHM600-35W

M-Series Max Bin Laundry Hamper, 24", 2 x 35L

The side mounted pull-out laundry hamper offers flexibility and customization in two forms. Choose between one or two 35L baskets or a single 48L basket.

### **Product Description**

The M-Series Max Bin laundry hampers combine sleek design with smart functionality, keeping laundry discreet while saving space. A soft-close mechanism and generous storage capacity ensures smooth operation and convenience. Perfect for bathrooms, laundry rooms, and utility spaces, this stylish hamper mounts easily to cabinet sides, offering a clean, modern solution for any home.

## **Product Advantages**

- · Tailored for cabinet door of 24".
- 45kg DTC-powered undermounted soft close drawer system.
- 6-way door adjustment: vertical, lateral, and tilt adjustments.
- High impact plastic buckets, easily removed for cleaning.
- Ventilated basket, keeps laundry fresh and reduces the buildup of odours and minimize unpleasant smells.
- Two baskets: 2 x 35L.

- Runs on DTC-powered M-Series Max Bin soft-close undermount slides
- 6-way adjustment for perfect door alignment (+/-5mm)
- Ventilation holes in the laundry baskets reduce the buildup of odours
- Load capacity: 45kg (100lbs)