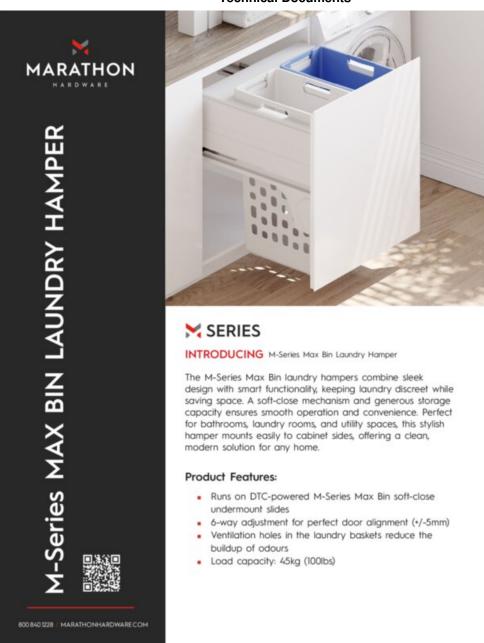

### **Product Description**

The M-Series Max Bin laundry hampers combine sleek design with smart functionality, keeping laundry discreet while saving space. A soft-close mechanism and generous storage capacity ensures smooth operation and convenience. Perfect for bathrooms, laundry rooms, and utility spaces, this stylish hamper mounts easily to cabinet sides, offering a clean, modern solution for any home.

#### **Technical Documents**

The M-Series Max Bin laundry hampers combine sleek design with smart functionality, keeping laundry discreet while saving space. A soft-close mechanism and generous storage capacity ensures smooth operation and convenience. Perfect for bathrooms, laundry rooms, and utility spaces, this stylish hamper mounts easily to cabinet sides, offering a clean, modern solution for any home.

- Runs on DTC-powered M-Series Max Bin soft-close undermount slides
- 6-way adjustment for perfect door alignment (+/-5mm)
- Ventilation holes in the laundry baskets reduce the buildup of odours
- Load capacity: 45kg (100lbs)