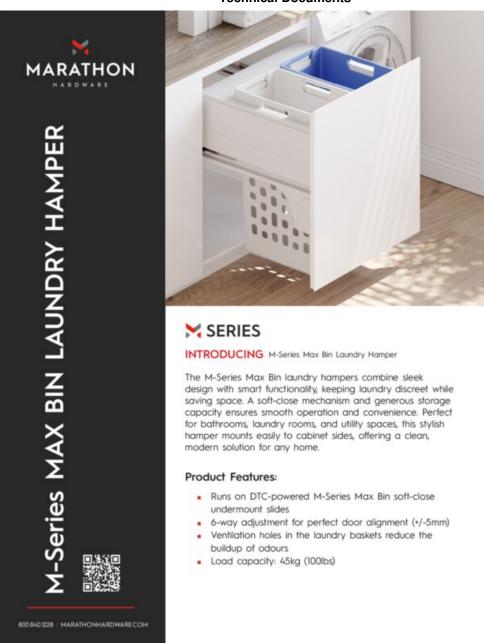

## **Product Description**

The M-Series Max Bin laundry hampers combine sleek design with smart functionality, keeping laundry discreet while saving space. A soft-close mechanism and generous storage capacity ensures smooth operation and convenience. Perfect for bathrooms, laundry rooms, and utility spaces, this stylish hamper mounts easily to cabinet sides, offering a clean, modern solution for any home.

## **Product Advantages**

- · Tailored for cabinet door of 18".
- 45kg DTC-powered undermounted soft close drawer system.
- 6-way door adjustment: vertical, lateral, and tilt adjustments.
- High impact plastic buckets, easily removed for cleaning.
- Ventilated basket, keeps laundry fresh and reduces the buildup of odours and minimize unpleasant smells.
- Two baskets: 2 x 35L.

- Runs on DTC-powered M-Series Max Bin soft-close undermount slides
- 6-way adjustment for perfect door alignment (+/-5mm)
- · Ventilation holes in the laundry baskets reduce the buildup of odours
- Load capacity: 45kg (100lbs)