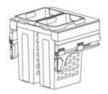

# M-Series Side mounted laundry hamper 18"

Part Number: 04-LHM450-35W

M-Series Max Bin Laundry Hamper, 18", 2 x 35L

The side mounted pull-out laundry hamper offers flexibility and customization in two forms. Choose between one or two 35L baskets or a single 48L basket.

555 mm Suggested for Cabinet (Door) Width ----- 450 mm (18 in) Volume - - - - 2 x 35 L Width - - - - 412 - 430 mm

## What's In the Box

- Template
- Slides
- Metal brackets Plastic tray
- Door arms

| M-Series Max Bin Laundry Hamper Ordering Guide |               |                                                                        |               |
|------------------------------------------------|---------------|------------------------------------------------------------------------|---------------|
| Description                                    | Capacity      | Dimensions (W x D x H)                                                 | Part#         |
| Side-mounted laundry hamper 18"                | 70L (2 X 35L) | 412 - 430 x 520 x 555mm (16 $\%_0$ - 16 $\%_0$ x 20 $\%_0$ x 21 $\%_0$ | 04-LHM450-35W |
| Side-mounted laundry hamper 18"                | 48L           | 412 - 450 x 520 x 530mm (16 $\% s$ - 16 $\% s$ x 20 $\% s x$ 20 $\% s$ | 04-LHM450-48W |
| Side-mounted laundry hamper 24"                | 70L (2 X 35L) | 562 - 580 x 520 x 555mm (22 ½ - 22 ½ x 20 ½ x 21 ½ $^{\circ}$          | 04-LHM600-35W |