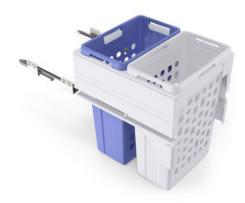

# M-Series Side mounted laundry hamper 18"

Part Number: 04-LHM450-35W

M-Series Max Bin Laundry Hamper, 18", 2 x 35L

The side mounted pull-out laundry hamper offers flexibility and customization in two forms. Choose between one or two 35L baskets or a single 48L basket.

## **Product Description**

The M-Series Max Bin laundry hampers combine sleek design with smart functionality, keeping laundry discreet while saving space. A soft-close mechanism and generous storage capacity ensures smooth operation and convenience. Perfect for bathrooms, laundry rooms, and utility spaces, this stylish hamper mounts easily to cabinet sides, offering a clean, modern solution for any home.

## **Product Advantages**

- · Tailored for cabinet door of 18".
- 45kg DTC-powered undermounted soft close drawer system.
- 6-way door adjustment: vertical, lateral, and tilt adjustments.
- High impact plastic buckets, easily removed for cleaning.
- Ventilated basket, keeps laundry fresh and reduces the buildup of odours and minimize unpleasant smells.
- Two baskets: 2 x 35L.