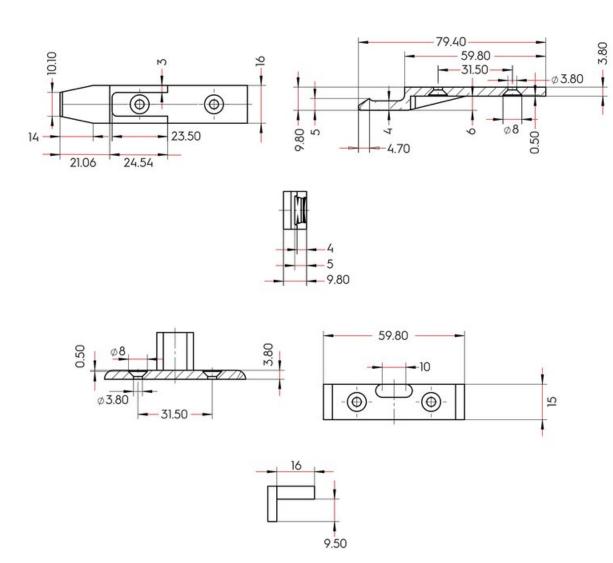

## **Product Advantages**

- Tool-free dismountable fastener, employ a push-to-connect or slide-on movement, eliminating the need for specialized tools during final installation or maintenance.
- Secure fastening, providing a strong and reliable hold.
- Designed for easy removal, convenient access to the area behind panels for maintenance, repairs, or modifications.
- Designed to follow the System32 standard, can be quickly and efficiently assembled due to their standardized measurements.