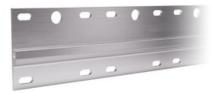

# Libra profile for wall cut to size

Part Number: IF6642400000

Libra H7 Profile for Wall Fixing, Cut to Size

Cut-to-size metal profile that can be fixed to drywall and studs for increased support of Libra H7 hangers.

### **Product Advantages**

- · Cut-to-size aluminum profile
- Total lenght: 2.4 m