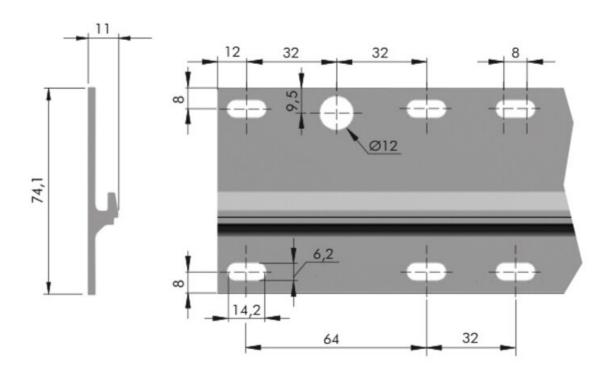

# Libra profile for wall cut to size

Part Number: IF6642400000

Libra H7 Profile for Wall Fixing, Cut to Size

Cut-to-size metal profile that can be fixed to drywall and studs for increased support of Libra H7 hangers.

### **Product Advantages**

- · Cut-to-size aluminum profile
- Total lenght: 2.4 m