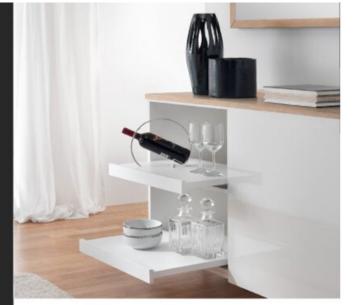

## **Product Description**

The **Salice Progressa+ Shelf** slide is your go-to solution for bigger, heavier shelves that demand strength and stability. Designed for seamless functionality, this premium shelf slide allows you to effortlessly glide out bulky cookware, heavy-duty appliances, and pantry essentials with ease. Featuring ultra-smooth, stable movement and a robust load-bearing capacity, it ensures your kitchen stays both organized and efficient. Plus, with a sleek design that blends effortlessly into any space and an installation process that's refreshingly simple.

#### INTRODUCING Salice Progressa+ Shelf

The Salice Progressa+ Shelf is your go-to slide for custom built internal roll-out shelves. Effortlessly glide out cookware, appliances, and pantry staples with smooth, stable performance. Easy to install and built to handle it all, this shelf adds style and convenience to your space.