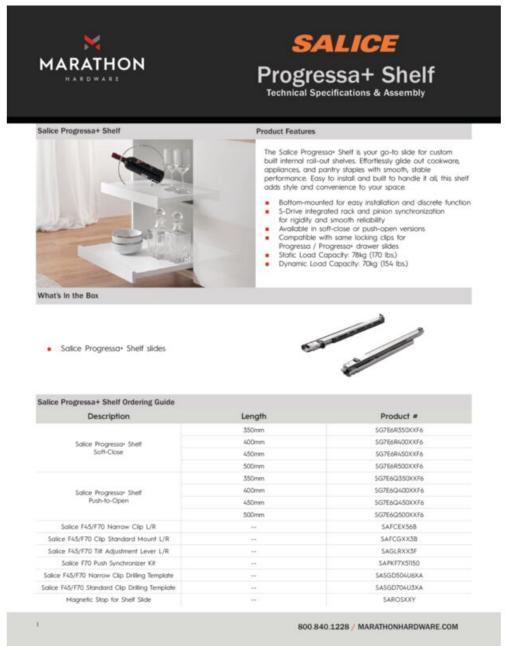

#### INTRODUCING Salice Progressa+ Shelf

The Salice Progressa+ Shelf is your go-to slide for custom built internal roll-out shelves. Effortlessly glide out cookware, appliances, and pantry staples with smooth, stable performance. Easy to install and built to handle it all, this shelf adds style and convenience to your space.

#### **Product Features:**

- Bottom-mounted for easy installation and discrete function
- S-Drive integrated rack and pinion synchronization for rigidity and smooth reliability
- Available in soft-close or push-open versions
- Compatible with same locking clips for Progressa / Progressa · drawer slides
- Static Load Capacity: 78kg (170 lbs.)
- Dynamic Load Capacity: 70kg (154 lbs.)