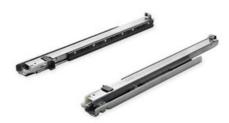

## **Product Description**

The **Salice Progressa+ Shelf** slide is your go-to solution for bigger, heavier shelves that demand strength and stability. Designed for seamless functionality, this premium shelf slide allows you to effortlessly glide out bulky cookware, heavy-duty appliances, and pantry essentials with ease. Featuring ultra-smooth, stable movement and a robust load-bearing capacity, it ensures your kitchen stays both organized and efficient. Plus, with a sleek design that blends effortlessly into any space and an installation process that's refreshingly simple.

## **Product Advantages**

- · Bottom-mounted for easy installation and discrete function
- · S-Drive integrated rack and pinion synchronization for
- rigidity and smooth reliability
- · Available in soft-close or push-open versions
- · Compatible with same locking clips for
- Progressa / Progressa+ drawer slides
- Static Load Capacity: 78kg (170 lbs.)
- Dynamic Load Capacity: 70kg (154 lbs.)

#### **Product Features:**

- Bottom-mounted for easy installation and discrete function
- S-Drive integrated rack and pinion synchronization for rigidity and smooth reliability
- Available in soft-close or push-open versions
- Compatible with same locking clips for Progressa / Progressa · drawer slides
- Static Load Capacity: 78kg (170 lbs.)
- Dynamic Load Capacity: 70kg (154 lbs.)