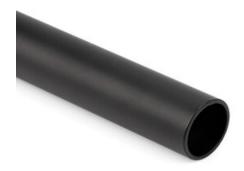

## Closet Rod Round 1-1/16" 12 FT MB

Part Number: 04-5206-DBK

Closet Rod 1-1/16 in, Round, 12 ft, Heavy Duty 2 mm, Matte Black

The 12 ft long round closet rod to match your closet needs.

| Diameter | 1-1/16 in   |
|----------|-------------|
| Finish   | Matte Black |
| Gauge    | 14g (2mm)   |