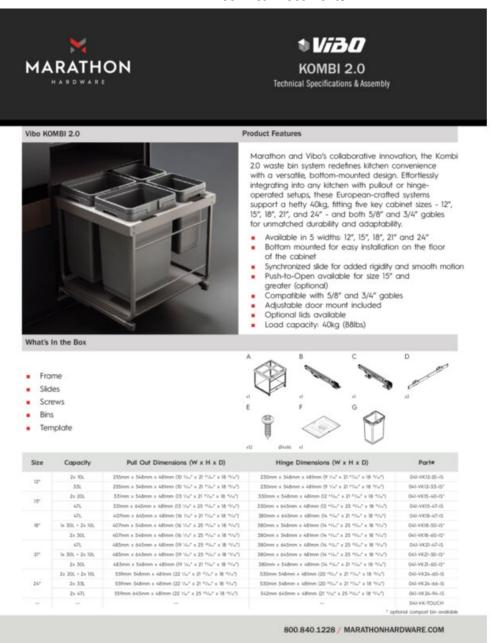

### **Product Description**

The partnership between Marathon Hardware and Vibo has once again set new standards in kitchen design with their latest creation, the Kombi 2.0 waste bin system. This cutting-edge solution epitomizes the essence of kitchen convenience through its innovative, bottom-mounted design, which effortlessly adapts to any kitchen configuration, be it with pullout mechanisms or hinge-operated doors. The Kombi 2.0, a product of exquisite European craftsmanship, is engineered to support a significant weight of up to 40 kilograms, demonstrating its robustness and reliability.

Designed to accommodate a broad range of kitchen layouts, the Kombi 2.0 is compatible with five essential cabinet widths - 12 inches, 15 inches, 18 inches, 21 inches, and 24 inches. Furthermore, it is versatile enough to integrate seamlessly with cabinet gables of both 5/8 inch and 3/4 inch thicknesses. This adaptability ensures that the system can be installed in virtually any kitchen, enhancing its functionality and aesthetic appeal.

## **Product Advantages**

- Available in 5 width: 12", 15", 18", 21" and 24"
- Bottom-mounted, tailored to be fixed to the floor of the cabinet
- · Synchronized soft-close slide with pre-mounted damper
- Front door is adjustable, uses the standard 3D Vibo door bracket
- · Can be mounted on a door or used with a hinged door
- Optional touch-open device can be installed on the unit
- Compost bin add-on, could be clip on cabinet door and store inside the bin on a recessed edge
- Load capacity: 40kg (88lbs)