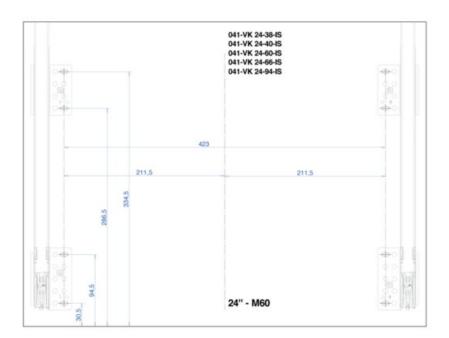

# Vibo Kombi 2.0 Waste bin 24" 94 litres

Part Number: 041-VK24-94-IS

Vibo Kombi 2.0 Waste System, 24", 94L

Vibo Kombi 2.0 bottom mount waste storage pullout featuring 2 x 47L bins

| Closing Type                       | Soft-Close     |
|------------------------------------|----------------|
| Depth                              | 481 mm         |
| Finish                             | Ironsand       |
| Height                             | 645 mm         |
| Load Capacity                      | - 40 kg        |
| Number of Waste Bins               | 2              |
| Suggested for Cabinet (Door) Width | 600 mm (24 in) |
| Volume                             | 2 x 47L        |
| Waste Type                         | - Bottom-Mount |
| Width                              | 559 mm         |