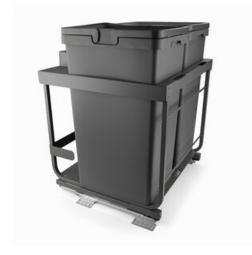

# Vibo Kombi 2.0 Waste bin 24" 94 litres

Part Number: 041-VK24-94-IS

Vibo Kombi 2.0 Waste System, 24", 94L

Vibo Kombi 2.0 bottom mount waste storage pullout featuring 2 x 47L bins

| Closing Type                       | Soft-Close     |
|------------------------------------|----------------|
| Depth                              | 481 mm         |
| Finish                             | Ironsand       |
| Height                             | 645 mm         |
| Load Capacity                      | - 40 kg        |
| Number of Waste Bins               | 2              |
| Suggested for Cabinet (Door) Width | 600 mm (24 in) |
| Volume                             | 2 x 47L        |
| Waste Type                         | - Bottom-Mount |
| Width                              | 559 mm         |

### **Product Description**

The partnership between Marathon Hardware and Vibo has once again set new standards in kitchen design with their latest creation, the Kombi 2.0 waste bin system. This cutting-edge solution epitomizes the essence of kitchen convenience through its innovative, bottom-mounted design, which effortlessly adapts to any kitchen configuration, be it with pullout mechanisms or hinge-operated doors. The Kombi 2.0, a product of exquisite European craftsmanship, is engineered to support a significant weight of up to 40 kilograms, demonstrating its robustness and reliability.

## **Product Advantages**

- Available in 5 width: 12", 15", 18", 21" and 24"
- Bottom-mounted, tailored to be fixed to the floor of the cabinet
- · Synchronized soft-close slide with pre-mounted damper
- Front door is adjustable, uses the standard 3D Vibo door bracket
- · Can be mounted on a door or used with a hinged door
- Optional touch-open device can be installed on the unit
- Compost bin add-on, could be clip on cabinet door and store inside the bin on a recessed edge
- Load capacity: 40kg (88lbs)