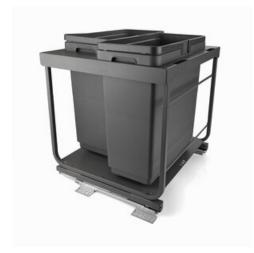

# Vibo Kombi 2.0 Waste bin 24" 66 litres

Part Number: 041-VK24-66-IS

Vibo Kombi 2.0 Waste System, 24", 66L

Vibo Kombi 2.0 bottom mount waste storage pullout featuring 2 x 33L bins

| Closing Type                       | Soft-Close     |
|------------------------------------|----------------|
| Depth                              | 481 mm         |
| Finish                             | Ironsand       |
| Height                             | 548 mm         |
| Load Capacity                      | 40 kg          |
| Number of Waste Bins               | 2              |
| Suggested for Cabinet (Door) Width | 600 mm (24 in) |
| Volume                             | 2 x 33L        |
| Waste Type                         | Bottom-Mount   |
| Width                              | 559 mm         |

### **Product Description**

The partnership between Marathon Hardware and Vibo has once again set new standards in kitchen design with their latest creation, the Kombi 2.0 waste bin system. This cutting-edge solution epitomizes the essence of kitchen convenience through its innovative, bottom-mounted design, which effortlessly adapts to any kitchen configuration, be it with pullout mechanisms or hinge-operated doors. The Kombi 2.0, a product of exquisite European craftsmanship, is engineered to support a significant weight of up to 40 kilograms, demonstrating its robustness and reliability.

## **Product Advantages**

- Available in 5 width: 12", 15", 18", 21" and 24"
- Bottom-mounted, tailored to be fixed to the floor of the cabinet
- · Synchronized soft-close slide with pre-mounted damper
- Front door is adjustable, uses the standard 3D Vibo door bracket
- · Can be mounted on a door or used with a hinged door
- Optional touch-open device can be installed on the unit
- Compost bin add-on, could be clip on cabinet door and store inside the bin on a recessed edge
- Load capacity: 40kg (88lbs)