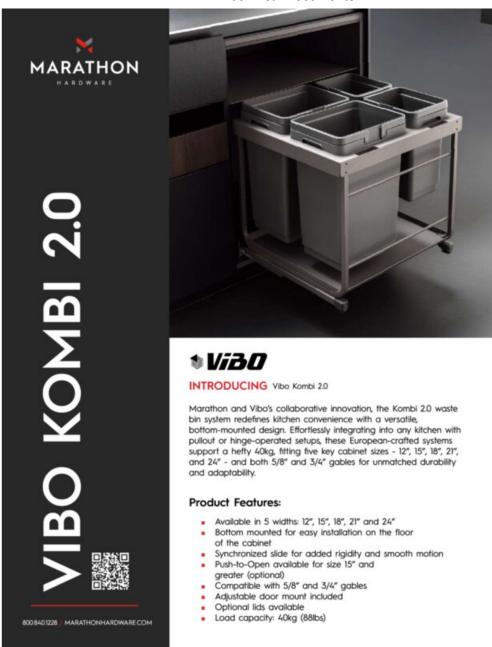

### **Product Description**

The partnership between Marathon Hardware and Vibo has once again set new standards in kitchen design with their latest creation, the Kombi 2.0 waste bin system. This cutting-edge solution epitomizes the essence of kitchen convenience through its innovative, bottom-mounted design, which effortlessly adapts to any kitchen configuration, be it with pullout mechanisms or hinge-operated doors. The Kombi 2.0, a product of exquisite European craftsmanship, is engineered to support a significant weight of up to 40 kilograms, demonstrating its robustness and reliability.

Designed to accommodate a broad range of kitchen layouts, the Kombi 2.0 is compatible with five essential cabinet widths - 12 inches, 15 inches, 18 inches, 21 inches, and 24 inches. Furthermore, it is versatile enough to integrate seamlessly with cabinet gables of both 5/8 inch and 3/4 inch thicknesses. This adaptability ensures that the system can be installed in virtually any kitchen, enhancing its functionality and aesthetic appeal.

## **Product Advantages**

- Available in 5 width: 12", 15", 18", 21" and 24"
- Bottom-mounted, tailored to be fixed to the floor of the cabinet
- · Synchronized soft-close slide with pre-mounted damper
- Front door is adjustable, uses the standard 3D Vibo door bracket
- · Can be mounted on a door or used with a hinged door
- Optional touch-open device can be installed on the unit
- Compost bin add-on, could be clip on cabinet door and store inside the bin on a recessed edge
- Load capacity: 40kg (88lbs)