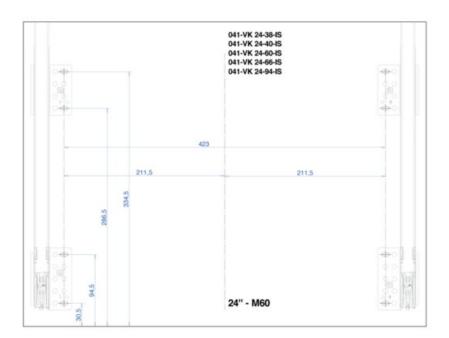

# Vibo Kombi 2.0 Waste bin 24" 66 litres

Part Number: 041-VK24-66-IS

Vibo Kombi 2.0 Waste System, 24", 66L

Vibo Kombi 2.0 bottom mount waste storage pullout featuring 2 x 33L bins

| Closing Type                       | Soft-Close     |
|------------------------------------|----------------|
| Depth                              | 481 mm         |
| Finish                             | Ironsand       |
| Height                             | 548 mm         |
| Load Capacity                      | 40 kg          |
| Number of Waste Bins               | 2              |
| Suggested for Cabinet (Door) Width | 600 mm (24 in) |
| Volume                             | 2 x 33L        |
| Waste Type                         | Bottom-Mount   |
| Width                              | 559 mm         |