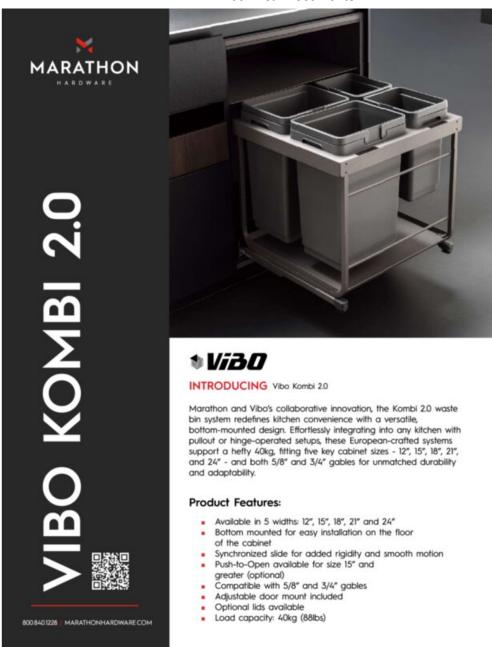

### **Product Description**

The partnership between Marathon Hardware and Vibo has once again set new standards in kitchen design with their latest creation, the Kombi 2.0 waste bin system. This cutting-edge solution epitomizes the essence of kitchen convenience through its innovative, bottom-mounted design, which effortlessly adapts to any kitchen configuration, be it with pullout mechanisms or hinge-operated doors. The Kombi 2.0, a product of exquisite European craftsmanship, is engineered to support a significant weight of up to 40 kilograms, demonstrating its robustness and reliability.

## **Product Advantages**

- Available in 5 width: 12", 15", 18", 21" and 24"
- Bottom-mounted, tailored to be fixed to the floor of the cabinet
- Synchronized soft-close slide with pre-mounted damper
- Front door is adjustable, uses the standard 3D Vibo door bracket
- Can be mounted on a door or used with a hinged door
- · Optional touch-open device can be installed on the unit
- · Compost bin add-on, could be clip on cabinet door and store inside the bin on a recessed edge
- · Load capacity: 40kg (88lbs)