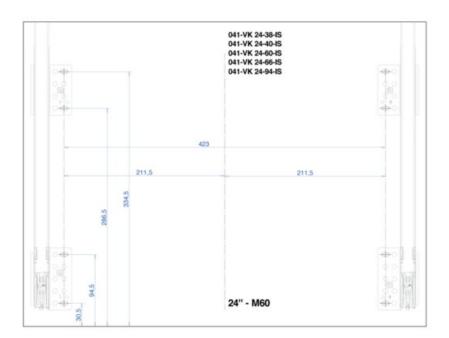

# Vibo Kombi 2.0 Waste bin 24" 60 litres

Part Number: 041-VK24-60-IS

Vibo Kombi 2.0 Waste System, 24", 60L

Vibo Kombi 2.0 bottom mount waste storage pullout featuring 2 x 10L and 2 x 20L bins

| Closing Type                       | · Soft-Close        |
|------------------------------------|---------------------|
| Depth                              | 481 mm              |
| Finish                             | Ironsand            |
| Height                             | · 548 mm            |
| Load Capacity                      | · 40 kg             |
| Number of Waste Bins               | 4                   |
| Suggested for Cabinet (Door) Width | 600 mm (24 in)      |
| Volume                             | 2 x 10L and 2 x 20L |
| Waste Type                         | Bottom-Mount        |
| Width                              | 559 mm              |