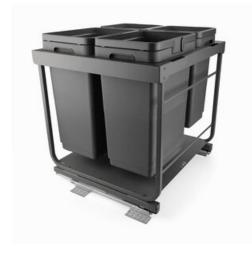

# Vibo Kombi 2.0 Waste bin 24" 60 litres

Part Number: 041-VK24-60-IS

Vibo Kombi 2.0 Waste System, 24", 60L

Vibo Kombi 2.0 bottom mount waste storage pullout featuring 2 x 10L and 2 x 20L bins

| Closing Type                       | · Soft-Close        |
|------------------------------------|---------------------|
| Depth                              | 481 mm              |
| Finish                             | Ironsand            |
| Height                             | · 548 mm            |
| Load Capacity                      | · 40 kg             |
| Number of Waste Bins               | 4                   |
| Suggested for Cabinet (Door) Width | 600 mm (24 in)      |
| Volume                             | 2 x 10L and 2 x 20L |
| Waste Type                         | Bottom-Mount        |
| Width                              | 559 mm              |

## **Product Advantages**

- Available in 5 width: 12", 15", 18", 21" and 24"
- Bottom-mounted, tailored to be fixed to the floor of the cabinet
- Synchronized soft-close slide with pre-mounted damper
- Front door is adjustable, uses the standard 3D Vibo door bracket
- Can be mounted on a door or used with a hinged door
- · Optional touch-open device can be installed on the unit
- · Compost bin add-on, could be clip on cabinet door and store inside the bin on a recessed edge
- · Load capacity: 40kg (88lbs)