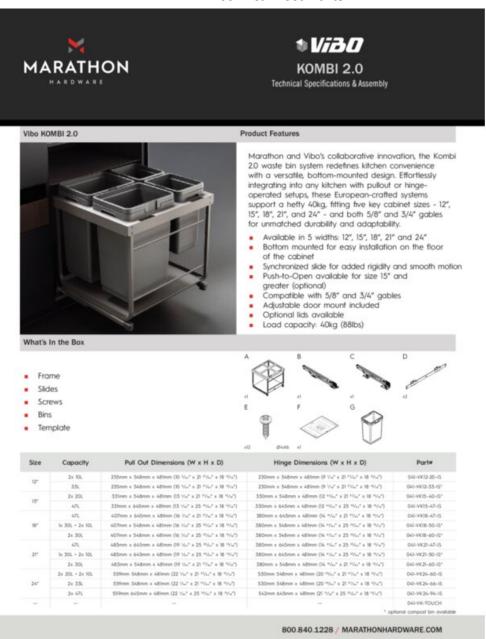

### **Product Description**

The partnership between Marathon Hardware and Vibo has once again set new standards in kitchen design with their latest creation, the Kombi 2.0 waste bin system. This cutting-edge solution epitomizes the essence of kitchen convenience through its innovative, bottom-mounted design, which effortlessly adapts to any kitchen configuration, be it with pullout mechanisms or hinge-operated doors. The Kombi 2.0, a product of exquisite European craftsmanship, is engineered to support a significant weight of up to 40 kilograms, demonstrating its robustness and reliability.

Designed to accommodate a broad range of kitchen layouts, the Kombi 2.0 is compatible with five essential cabinet widths - 12 inches, 15 inches, 18 inches, 21 inches, and 24 inches. Furthermore, it is versatile enough to integrate seamlessly with cabinet gables of both 5/8 inch and 3/4 inch thicknesses. This adaptability ensures that the system can be installed in virtually any kitchen, enhancing its functionality and aesthetic appeal.

## **Product Advantages**

- Available in 5 width: 12", 15", 18", 21" and 24"
- Bottom-mounted, tailored to be fixed to the floor of the cabinet
- Synchronized soft-close slide with pre-mounted damper
- Front door is adjustable, uses the standard 3D Vibo door bracket
- Can be mounted on a door or used with a hinged door
- · Optional touch-open device can be installed on the unit
- · Compost bin add-on, could be clip on cabinet door and store inside the bin on a recessed edge
- · Load capacity: 40kg (88lbs)