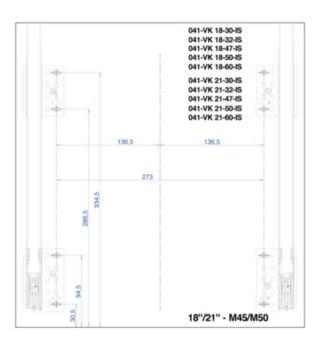

# Vibo Kombi 2.0 Waste bin 21" 60 litres

Part Number: 041-VK21-60-IS

Vibo Kombi 2.0 Waste System, 21", 60L

Vibo Kombi 2.0 bottom mount waste storage pullout featuring 2 x 30L bins

| Closing Type                       | Soft-Close     |
|------------------------------------|----------------|
| Depth                              | 481 mm         |
| Finish                             | Ironsand       |
| Height                             | 548 mm         |
| Load Capacity                      | 40 kg          |
| Number of Waste Bins               | 2              |
| Suggested for Cabinet (Door) Width | 533 mm (21 in) |
| Volume                             | 2 x 30L        |
| Waste Type                         | Bottom-Mount   |
| Width                              | 483 mm         |