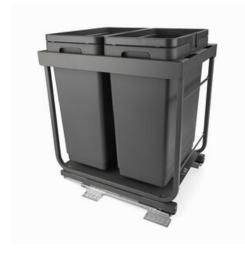

# Vibo Kombi 2.0 Waste bin 21" 60 litres

Part Number: 041-VK21-60-IS

Vibo Kombi 2.0 Waste System, 21", 60L

Vibo Kombi 2.0 bottom mount waste storage pullout featuring 2 x 30L bins

| Closing Type                       | Soft-Close     |
|------------------------------------|----------------|
| Depth                              | 481 mm         |
| Finish                             | Ironsand       |
| Height                             | 548 mm         |
| Load Capacity                      | 40 kg          |
| Number of Waste Bins               | 2              |
| Suggested for Cabinet (Door) Width | 533 mm (21 in) |
| Volume                             | 2 x 30L        |
| Waste Type                         | Bottom-Mount   |
| Width                              | 483 mm         |

### **Product Description**

The partnership between Marathon Hardware and Vibo has once again set new standards in kitchen design with their latest creation, the Kombi 2.0 waste bin system. This cutting-edge solution epitomizes the essence of kitchen convenience through its innovative, bottom-mounted design, which effortlessly adapts to any kitchen configuration, be it with pullout mechanisms or hinge-operated doors. The Kombi 2.0, a product of exquisite European craftsmanship, is engineered to support a significant weight of up to 40 kilograms, demonstrating its robustness and reliability.

## **Product Advantages**

- Available in 5 width: 12", 15", 18", 21" and 24"
- Bottom-mounted, tailored to be fixed to the floor of the cabinet
- · Synchronized soft-close slide with pre-mounted damper
- Front door is adjustable, uses the standard 3D Vibo door bracket
- · Can be mounted on a door or used with a hinged door
- Optional touch-open device can be installed on the unit
- Compost bin add-on, could be clip on cabinet door and store inside the bin on a recessed edge
- Load capacity: 40kg (88lbs)