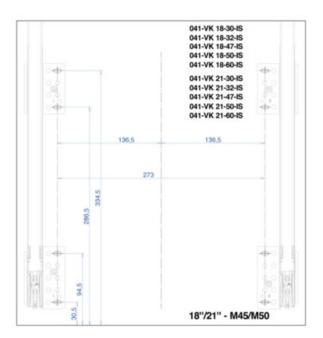

# Vibo Kombi 2.0 Waste bin 21" 47 litres

Part Number: 041-VK21-47-IS

Vibo Kombi 2.0 Waste System, 21", 47L

Vibo Kombi 2.0 bottom mount waste storage pullout featuring 1 x 47L bins

| Closing Type                       | Soft-Close     |
|------------------------------------|----------------|
| Depth                              | 481 mm         |
| Finish                             | Ironsand       |
| Height                             | 645 mm         |
| Load Capacity                      | 40 kg          |
| Number of Waste Bins               | 1              |
| Suggested for Cabinet (Door) Width | 533 mm (21 in) |
| Volume                             | 1 x 47L        |
| Waste Type                         | - Bottom-Mount |
| Width                              | 483 mm         |