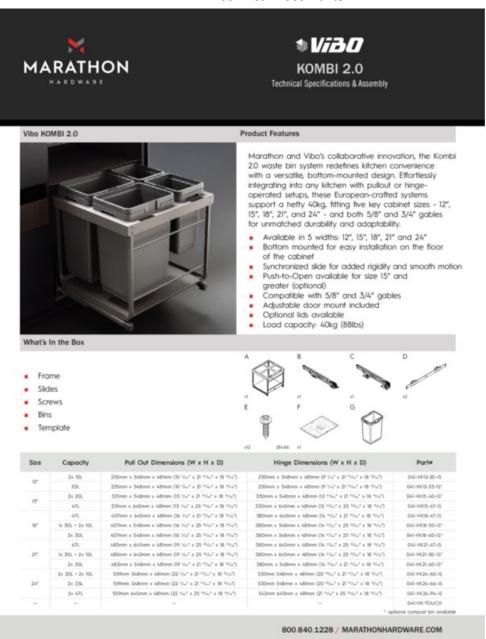

### **Product Description**

The partnership between Marathon Hardware and Vibo has once again set new standards in kitchen design with their latest creation, the Kombi 2.0 waste bin system. This cutting-edge solution epitomizes the essence of kitchen convenience through its innovative, bottom-mounted design, which effortlessly adapts to any kitchen configuration, be it with pullout mechanisms or hinge-operated doors. The Kombi 2.0, a product of exquisite European craftsmanship, is engineered to support a significant weight of up to 40 kilograms, demonstrating its robustness and reliability.

Designed to accommodate a broad range of kitchen layouts, the Kombi 2.0 is compatible with five essential cabinet widths - 12 inches, 15 inches, 18 inches, 21 inches, and 24 inches. Furthermore, it is versatile enough to integrate seamlessly with cabinet gables of both 5/8 inch and 3/4 inch thicknesses. This adaptability ensures that the system can be installed in virtually any kitchen, enhancing its functionality and aesthetic appeal.

## **Product Advantages**

- Available in 5 width: 12", 15", 18", 21" and 24"
- Bottom-mounted, tailored to be fixed to the floor of the cabinet
- · Synchronized soft-close slide with pre-mounted damper
- Front door is adjustable, uses the standard 3D Vibo door bracket
- · Can be mounted on a door or used with a hinged door
- Optional touch-open device can be installed on the unit
- Compost bin add-on, could be clip on cabinet door and store inside the bin on a recessed edge
- Load capacity: 40kg (88lbs)