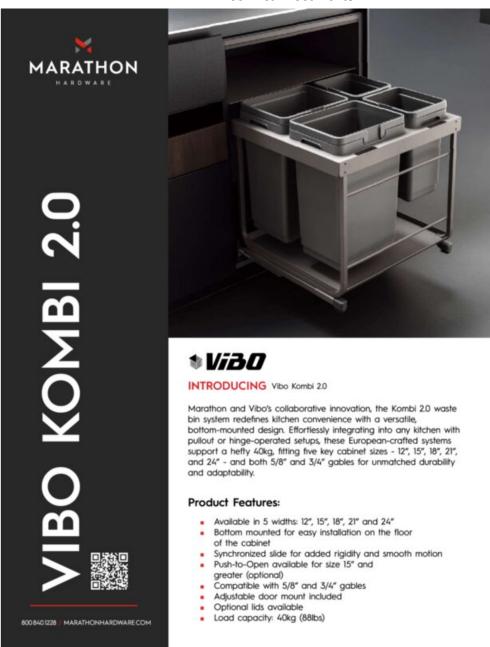

### **Product Description**

The partnership between Marathon Hardware and Vibo has once again set new standards in kitchen design with their latest creation, the Kombi 2.0 waste bin system. This cutting-edge solution epitomizes the essence of kitchen convenience through its innovative, bottom-mounted design, which effortlessly adapts to any kitchen configuration, be it with pullout mechanisms or hinge-operated doors. The Kombi 2.0, a product of exquisite European craftsmanship, is engineered to support a significant weight of up to 40 kilograms, demonstrating its robustness and reliability.

Designed to accommodate a broad range of kitchen layouts, the Kombi 2.0 is compatible with five essential cabinet widths - 12 inches, 15 inches, 18 inches, 21 inches, and 24 inches. Furthermore, it is versatile enough to integrate seamlessly with cabinet gables of both 5/8 inch and 3/4 inch thicknesses. This adaptability ensures that the system can be installed in virtually any kitchen, enhancing its functionality and aesthetic appeal.

## **Product Advantages**

- Available in 5 width: 12", 15", 18", 21" and 24"
- Bottom-mounted, tailored to be fixed to the floor of the cabinet
- · Synchronized soft-close slide with pre-mounted damper
- Front door is adjustable, uses the standard 3D Vibo door bracket
- · Can be mounted on a door or used with a hinged door
- Optional touch-open device can be installed on the unit
- Compost bin add-on, could be clip on cabinet door and store inside the bin on a recessed edge
- Load capacity: 40kg (88lbs)