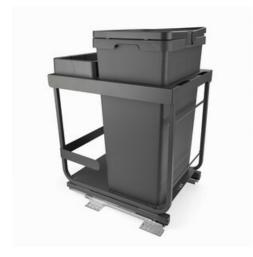

# Vibo Kombi 2.0 Waste bin 21" 47 litres

Part Number: 041-VK21-47-IS

Vibo Kombi 2.0 Waste System, 21", 47L

Vibo Kombi 2.0 bottom mount waste storage pullout featuring 1 x 47L bins

| Closing Type                       | Soft-Close     |
|------------------------------------|----------------|
| Depth                              | 481 mm         |
| Finish                             | Ironsand       |
| Height                             | 645 mm         |
| Load Capacity                      | 40 kg          |
| Number of Waste Bins               | 1              |
| Suggested for Cabinet (Door) Width | 533 mm (21 in) |
| Volume                             | 1 x 47L        |
| Waste Type                         | - Bottom-Mount |
| Width                              | 483 mm         |

## **Product Advantages**

- Available in 5 width: 12", 15", 18", 21" and 24"
- Bottom-mounted, tailored to be fixed to the floor of the cabinet
- · Synchronized soft-close slide with pre-mounted damper
- Front door is adjustable, uses the standard 3D Vibo door bracket
- · Can be mounted on a door or used with a hinged door
- Optional touch-open device can be installed on the unit
- Compost bin add-on, could be clip on cabinet door and store inside the bin on a recessed edge
- Load capacity: 40kg (88lbs)