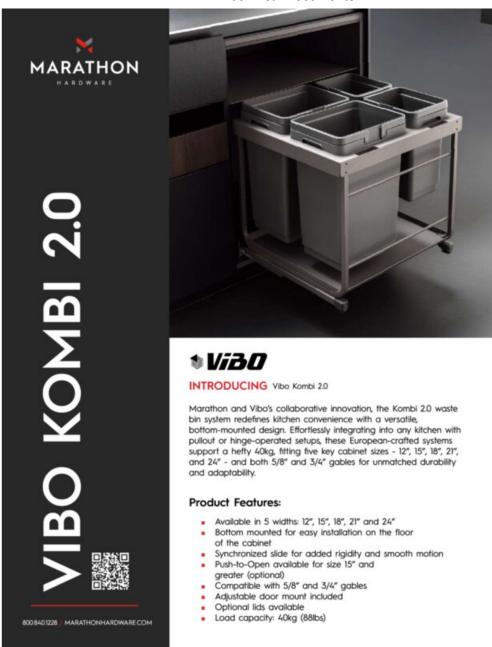

### **Product Description**

The partnership between Marathon Hardware and Vibo has once again set new standards in kitchen design with their latest creation, the Kombi 2.0 waste bin system. This cutting-edge solution epitomizes the essence of kitchen convenience through its innovative, bottom-mounted design, which effortlessly adapts to any kitchen configuration, be it with pullout mechanisms or hinge-operated doors. The Kombi 2.0, a product of exquisite European craftsmanship, is engineered to support a significant weight of up to 40 kilograms, demonstrating its robustness and reliability.

## **Product Advantages**

- Available in 5 width: 12", 15", 18", 21" and 24"
- Bottom-mounted, tailored to be fixed to the floor of the cabinet
- · Synchronized soft-close slide with pre-mounted damper
- Front door is adjustable, uses the standard 3D Vibo door bracket
- · Can be mounted on a door or used with a hinged door
- Optional touch-open device can be installed on the unit
- Compost bin add-on, could be clip on cabinet door and store inside the bin on a recessed edge
- Load capacity: 40kg (88lbs)