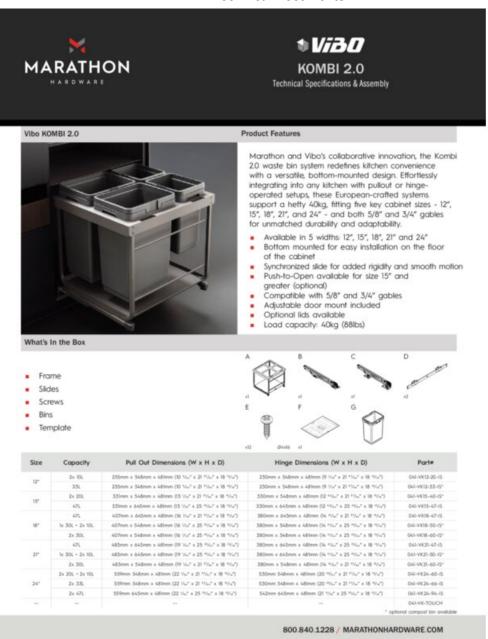

### **Product Description**

The partnership between Marathon Hardware and Vibo has once again set new standards in kitchen design with their latest creation, the Kombi 2.0 waste bin system. This cutting-edge solution epitomizes the essence of kitchen convenience through its innovative, bottom-mounted design, which effortlessly adapts to any kitchen configuration, be it with pullout mechanisms or hinge-operated doors. The Kombi 2.0, a product of exquisite European craftsmanship, is engineered to support a significant weight of up to 40 kilograms, demonstrating its robustness and reliability.

Designed to accommodate a broad range of kitchen layouts, the Kombi 2.0 is compatible with five essential cabinet widths - 12 inches, 15 inches, 18 inches, 21 inches, and 24 inches. Furthermore, it is versatile enough to integrate seamlessly with cabinet gables of both 5/8 inch and 3/4 inch thicknesses. This adaptability ensures that the system can be installed in virtually any kitchen, enhancing its functionality and aesthetic appeal.

## **Product Advantages**

- Available in 5 width: 12", 15", 18", 21" and 24"
- Bottom-mounted, tailored to be fixed to the floor of the cabinet
- · Synchronized soft-close slide with pre-mounted damper
- Front door is adjustable, uses the standard 3D Vibo door bracket
- · Can be mounted on a door or used with a hinged door
- Optional touch-open device can be installed on the unit
- Compost bin add-on, could be clip on cabinet door and store inside the bin on a recessed edge
- Load capacity: 40kg (88lbs)