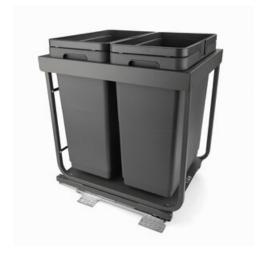

# Vibo Kombi 2.0 Waste bin 18" 60 litres

Part Number: 041-VK18-60-IS

Vibo Kombi 2.0 Waste System, 18", 60L

Vibo Kombi 2.0 bottom mount waste storage pullout featuring 2 x 30L bins

| Closing Type                       | - Soft-Close   |
|------------------------------------|----------------|
| Depth                              | 481 mm         |
| Finish                             | Ironsand       |
| Height                             | 548 mm         |
| Load Capacity                      | - 40 kg        |
| Number of Waste Bins               | - 2            |
| Suggested for Cabinet (Door) Width | 450 mm (18 in) |
| Volume                             | 2 x 30L        |
| Waste Type                         | - Bottom-Mount |
| Width                              | 407 mm         |

## **Product Advantages**

- Available in 5 width: 12", 15", 18", 21" and 24"
- Bottom-mounted, tailored to be fixed to the floor of the cabinet
- · Synchronized soft-close slide with pre-mounted damper
- Front door is adjustable, uses the standard 3D Vibo door bracket
- · Can be mounted on a door or used with a hinged door
- Optional touch-open device can be installed on the unit
- Compost bin add-on, could be clip on cabinet door and store inside the bin on a recessed edge
- Load capacity: 40kg (88lbs)