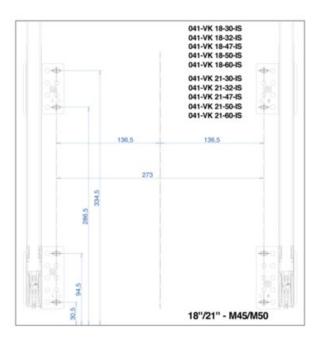

# Vibo Kombi 2.0 Waste bin 18" 60 litres

Part Number: 041-VK18-60-IS

Vibo Kombi 2.0 Waste System, 18", 60L

Vibo Kombi 2.0 bottom mount waste storage pullout featuring 2 x 30L bins

| Closing Type                       | - Soft-Close   |
|------------------------------------|----------------|
| Depth                              | 481 mm         |
| Finish                             | Ironsand       |
| Height                             | 548 mm         |
| Load Capacity                      | - 40 kg        |
| Number of Waste Bins               | - 2            |
| Suggested for Cabinet (Door) Width | 450 mm (18 in) |
| Volume                             | 2 x 30L        |
| Waste Type                         | - Bottom-Mount |
| Width                              | 407 mm         |