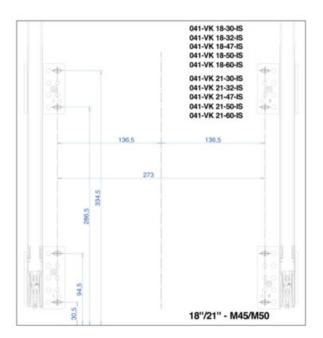

# Vibo Kombi 2.0 Waste bin 18" 47 litres

Part Number: 041-VK18-47-IS

Vibo Kombi 2.0 Waste System, 18", 47L

Vibo Kombi 2.0 bottom mount waste storage pullout featuring 1 x 47L bins

| Closing Type                       | Soft-Close     |
|------------------------------------|----------------|
| Depth                              | 481 mm         |
| Finish                             | Ironsand       |
| Height                             | 645 mm         |
| Load Capacity                      | 40 kg          |
| Number of Waste Bins               | 1              |
| Suggested for Cabinet (Door) Width | 450 mm (18 in) |
| Volume                             | 1 x 47L        |
| Waste Type                         | Bottom-Mount   |
| Width                              | 407 mm         |