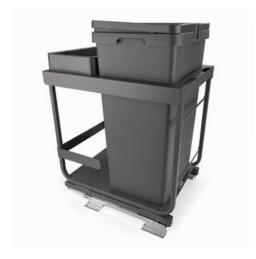

# Vibo Kombi 2.0 Waste bin 18" 47 litres

Part Number: 041-VK18-47-IS

Vibo Kombi 2.0 Waste System, 18", 47L

Vibo Kombi 2.0 bottom mount waste storage pullout featuring 1 x 47L bins

| Closing Type                       | Soft-Close     |
|------------------------------------|----------------|
| Depth                              | 481 mm         |
| Finish                             | Ironsand       |
| Height                             | 645 mm         |
| Load Capacity                      | 40 kg          |
| Number of Waste Bins               | 1              |
| Suggested for Cabinet (Door) Width | 450 mm (18 in) |
| Volume                             | 1 x 47L        |
| Waste Type                         | Bottom-Mount   |
| Width                              | 407 mm         |

## **Product Advantages**

- Available in 5 width: 12", 15", 18", 21" and 24"
- Bottom-mounted, tailored to be fixed to the floor of the cabinet
- · Synchronized soft-close slide with pre-mounted damper
- Front door is adjustable, uses the standard 3D Vibo door bracket
- · Can be mounted on a door or used with a hinged door
- Optional touch-open device can be installed on the unit
- Compost bin add-on, could be clip on cabinet door and store inside the bin on a recessed edge
- Load capacity: 40kg (88lbs)