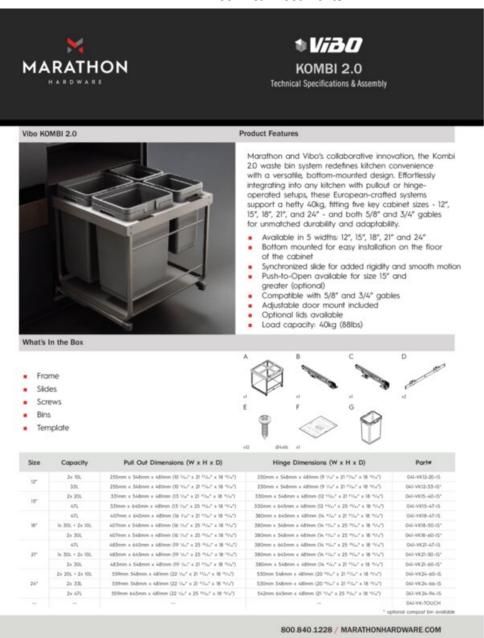

### **Product Description**

The partnership between Marathon Hardware and Vibo has once again set new standards in kitchen design with their latest creation, the Kombi 2.0 waste bin system. This cutting-edge solution epitomizes the essence of kitchen convenience through its innovative, bottom-mounted design, which effortlessly adapts to any kitchen configuration, be it with pullout mechanisms or hinge-operated doors. The Kombi 2.0, a product of exquisite European craftsmanship, is engineered to support a significant weight of up to 40 kilograms, demonstrating its robustness and reliability.

Designed to accommodate a broad range of kitchen layouts, the Kombi 2.0 is compatible with five essential cabinet widths - 12 inches, 15 inches, 18 inches, 21 inches, and 24 inches. Furthermore, it is versatile enough to integrate seamlessly with cabinet gables of both 5/8 inch and 3/4 inch thicknesses. This adaptability ensures that the system can be installed in virtually any kitchen, enhancing its functionality and aesthetic appeal.

## **Product Advantages**

- Available in 5 width: 12", 15", 18", 21" and 24"
- Bottom-mounted, tailored to be fixed to the floor of the cabinet
- · Synchronized soft-close slide with pre-mounted damper
- Front door is adjustable, uses the standard 3D Vibo door bracket
- · Can be mounted on a door or used with a hinged door
- Optional touch-open device can be installed on the unit
- Compost bin add-on, could be clip on cabinet door and store inside the bin on a recessed edge
- Load capacity: 40kg (88lbs)