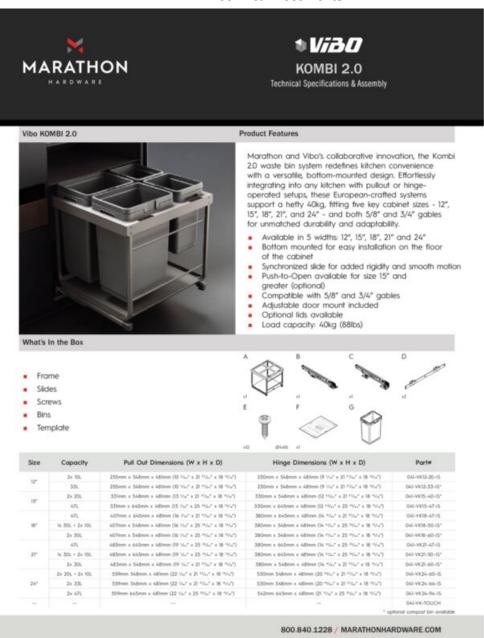

### **Product Description**

The partnership between Marathon Hardware and Vibo has once again set new standards in kitchen design with their latest creation, the Kombi 2.0 waste bin system. This cutting-edge solution epitomizes the essence of kitchen convenience through its innovative, bottom-mounted design, which effortlessly adapts to any kitchen configuration, be it with pullout mechanisms or hinge-operated doors. The Kombi 2.0, a product of exquisite European craftsmanship, is engineered to support a significant weight of up to 40 kilograms, demonstrating its robustness and reliability.

Designed to accommodate a broad range of kitchen layouts, the Kombi 2.0 is compatible with five essential cabinet widths - 12 inches, 15 inches, 18 inches, 21 inches, and 24 inches. Furthermore, it is versatile enough to integrate seamlessly with cabinet gables of both 5/8 inch and 3/4 inch thicknesses. This adaptability ensures that the system can be installed in virtually any kitchen, enhancing its functionality and aesthetic appeal.

## **Product Advantages**

- Available in 5 width: 12", 15", 18", 21" and 24"
- Bottom-mounted, tailored to be fixed to the floor of the cabinet
- · Synchronized soft-close slide with pre-mounted damper
- · Front door is adjustable, uses the standard 3D Vibo door bracket
- · Can be mounted on a door or used with a hinged door
- Optional touch-open device can be installed on the unit
- Compost bin add-on, could be clip on cabinet door and store inside the bin on a recessed edge
- Load capacity: 40kg (88lbs)