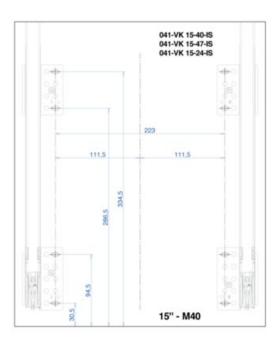

# Vibo Kombi 2.0 Waste bin 15" 47 litres

Part Number: 041-VK15-47-IS

Vibo Kombi 2.0 Waste System, 15", 47L

Vibo Kombi 2.0 bottom mount waste storage pullout featuring 1 x 47L bins

| Closing Type                       | Soft-Close     |
|------------------------------------|----------------|
| Depth                              | 481 mm         |
| Finish                             | Ironsand       |
| Height                             | 645 mm         |
| Load Capacity                      | 40 kg          |
| Number of Waste Bins               | 1              |
| Suggested for Cabinet (Door) Width | 381 mm (15 in) |
| Volume                             | 1 x 47L        |
| Waste Type                         | Bottom-Mount   |
| Width                              | 331 mm         |