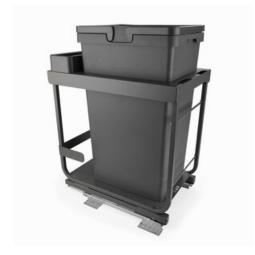

# Vibo Kombi 2.0 Waste bin 15" 47 litres

Part Number: 041-VK15-47-IS

Vibo Kombi 2.0 Waste System, 15", 47L

Vibo Kombi 2.0 bottom mount waste storage pullout featuring 1 x 47L bins

| Closing Type                       | Soft-Close     |
|------------------------------------|----------------|
| Depth                              | 481 mm         |
| Finish                             | Ironsand       |
| Height                             | 645 mm         |
| Load Capacity                      | 40 kg          |
| Number of Waste Bins               | 1              |
| Suggested for Cabinet (Door) Width | 381 mm (15 in) |
| Volume                             | 1 x 47L        |
| Waste Type                         | Bottom-Mount   |
| Width                              | 331 mm         |

## **Product Advantages**

- Available in 5 width: 12", 15", 18", 21" and 24"
- Bottom-mounted, tailored to be fixed to the floor of the cabinet
- · Synchronized soft-close slide with pre-mounted damper
- · Front door is adjustable, uses the standard 3D Vibo door bracket
- · Can be mounted on a door or used with a hinged door
- Optional touch-open device can be installed on the unit
- Compost bin add-on, could be clip on cabinet door and store inside the bin on a recessed edge
- Load capacity: 40kg (88lbs)