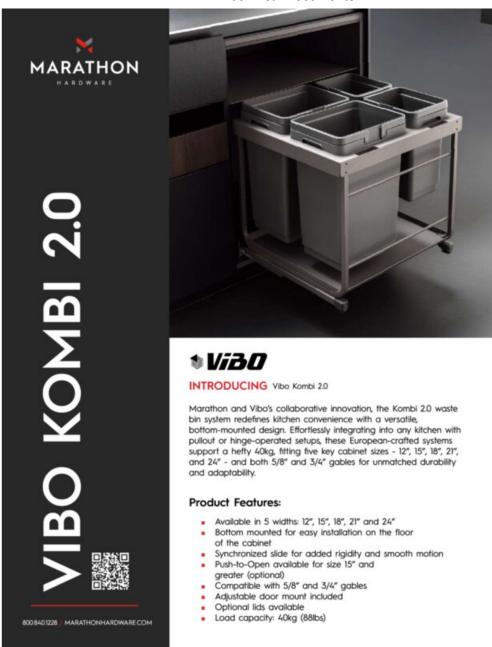

### **Product Description**

The partnership between Marathon Hardware and Vibo has once again set new standards in kitchen design with their latest creation, the Kombi 2.0 waste bin system. This cutting-edge solution epitomizes the essence of kitchen convenience through its innovative, bottom-mounted design, which effortlessly adapts to any kitchen configuration, be it with pullout mechanisms or hinge-operated doors. The Kombi 2.0, a product of exquisite European craftsmanship, is engineered to support a significant weight of up to 40 kilograms, demonstrating its robustness and reliability.

Designed to accommodate a broad range of kitchen layouts, the Kombi 2.0 is compatible with five essential cabinet widths - 12 inches, 15 inches, 18 inches, 21 inches, and 24 inches. Furthermore, it is versatile enough to integrate seamlessly with cabinet gables of both 5/8 inch and 3/4 inch thicknesses. This adaptability ensures that the system can be installed in virtually any kitchen, enhancing its functionality and aesthetic appeal.

## **Product Advantages**

- Available in 5 width: 12", 15", 18", 21" and 24"
- Bottom-mounted, tailored to be fixed to the floor of the cabinet
- · Synchronized soft-close slide with pre-mounted damper
- · Front door is adjustable, uses the standard 3D Vibo door bracket
- · Can be mounted on a door or used with a hinged door
- Optional touch-open device can be installed on the unit
- Compost bin add-on, could be clip on cabinet door and store inside the bin on a recessed edge
- Load capacity: 40kg (88lbs)