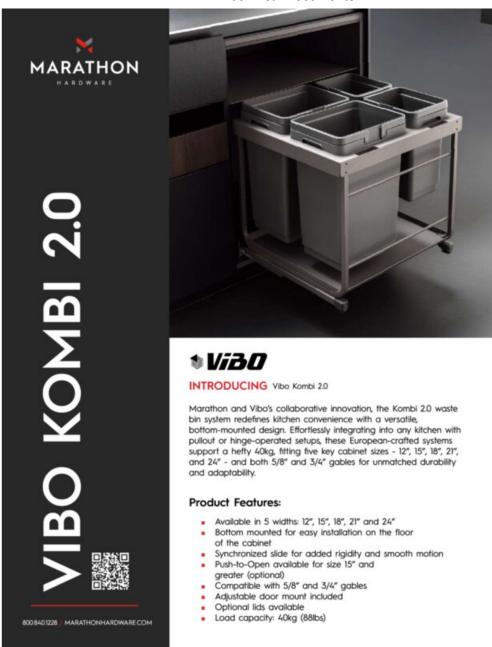

## **Product Description**

The partnership between Marathon Hardware and Vibo has once again set new standards in kitchen design with their latest creation, the Kombi 2.0 waste bin system. This cutting-edge solution epitomizes the essence of kitchen convenience through its innovative, bottom-mounted design, which effortlessly adapts to any kitchen configuration, be it with pullout mechanisms or hinge-operated doors. The Kombi 2.0, a product of exquisite European craftsmanship, is engineered to support a significant weight of up to 40 kilograms, demonstrating its robustness and reliability.

Designed to accommodate a broad range of kitchen layouts, the Kombi 2.0 is compatible with five essential cabinet widths - 12 inches, 15 inches, 18 inches, 21 inches, and 24 inches. Furthermore, it is versatile enough to integrate seamlessly with cabinet gables of both 5/8 inch and 3/4 inch thicknesses. This adaptability ensures that the system can be installed in virtually any kitchen, enhancing its functionality and aesthetic appeal.

## **Product Advantages**

- Available in 5 width: 12", 15", 18", 21" and 24"
- Bottom-mounted, tailored to be fixed to the floor of the cabinet
- · Synchronized soft-close slide with pre-mounted damper
- Front door is adjustable, uses the standard 3D Vibo door bracket
- · Can be mounted on a door or used with a hinged door
- Optional touch-open device can be installed on the unit
- Compost bin add-on, could be clip on cabinet door and store inside the bin on a recessed edge
- Load capacity: 40kg (88lbs)