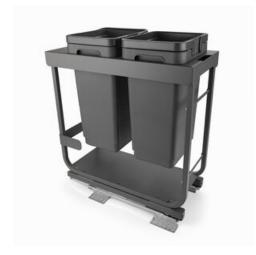

# Vibo Kombi 2.0 Waste bin 12" 20 litres

Part Number: 041-VK12-20-IS

Vibo Kombi 2.0 Waste System, 12", 20L

Vibo Kombi 2.0 bottom mount waste storage pullout featuring 2 x 10L bins

| Closing Type                       | Soft-Close     |
|------------------------------------|----------------|
| Depth                              | 481 mm         |
| Finish                             | Ironsand       |
| Height                             | 548 mm         |
| Load Capacity                      | 40 kg          |
| Number of Waste Bins               | 2              |
| Suggested for Cabinet (Door) Width | 300 mm (12 in) |
| Volume                             | 2 x 10L        |
| Waste Type                         | Bottom-Mount   |
| Width                              | 255 mm         |

## **Product Advantages**

- Available in 5 width: 12", 15", 18", 21" and 24"
- Bottom-mounted, tailored to be fixed to the floor of the cabinet
- · Synchronized soft-close slide with pre-mounted damper
- Front door is adjustable, uses the standard 3D Vibo door bracket
- · Can be mounted on a door or used with a hinged door
- Optional touch-open device can be installed on the unit
- Compost bin add-on, could be clip on cabinet door and store inside the bin on a recessed edge
- Load capacity: 40kg (88lbs)