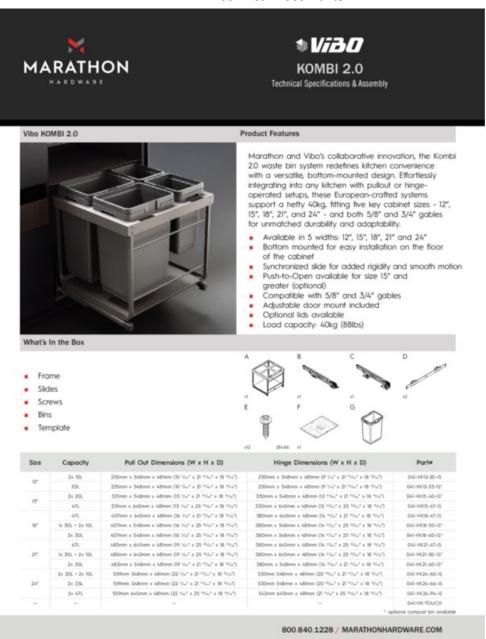

## **Product Description**

The partnership between Marathon Hardware and Vibo has once again set new standards in kitchen design with their latest creation, the Kombi 2.0 waste bin system. This cutting-edge solution epitomizes the essence of kitchen convenience through its innovative, bottom-mounted design, which effortlessly adapts to any kitchen configuration, be it with pullout mechanisms or hinge-operated doors. The Kombi 2.0, a product of exquisite European craftsmanship, is engineered to support a significant weight of up to 40 kilograms, demonstrating its robustness and reliability.

Designed to accommodate a broad range of kitchen layouts, the Kombi 2.0 is compatible with five essential cabinet widths - 12 inches, 15 inches, 18 inches, 21 inches, and 24 inches. Furthermore, it is versatile enough to integrate seamlessly with cabinet gables of both 5/8 inch and 3/4 inch thicknesses. This adaptability ensures that the system can be installed in virtually any kitchen, enhancing its functionality and aesthetic appeal.

## **Product Advantages**

- Available in 5 width: 12", 15", 18", 21" and 24"
- Bottom-mounted, tailored to be fixed to the floor of the cabinet
- · Synchronized soft-close slide with pre-mounted damper
- Front door is adjustable, uses the standard 3D Vibo door bracket
- · Can be mounted on a door or used with a hinged door
- Optional touch-open device can be installed on the unit
- Compost bin add-on, could be clip on cabinet door and store inside the bin on a recessed edge
- Load capacity: 40kg (88lbs)