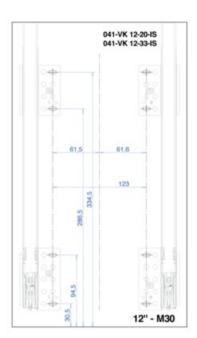

# Vibo Kombi 2.0 Waste bin 12" 20 litres

Part Number: 041-VK12-20-IS

Vibo Kombi 2.0 Waste System, 12", 20L

Vibo Kombi 2.0 bottom mount waste storage pullout featuring 2 x 10L bins

| Closing Type                       | Soft-Close     |
|------------------------------------|----------------|
| Depth                              | 481 mm         |
| Finish                             | Ironsand       |
| Height                             | 548 mm         |
| Load Capacity                      | 40 kg          |
| Number of Waste Bins               | 2              |
| Suggested for Cabinet (Door) Width | 300 mm (12 in) |
| Volume                             | 2 x 10L        |
| Waste Type                         | Bottom-Mount   |
| Width                              | 255 mm         |