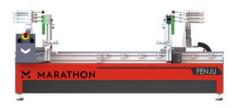

## Part Number: ECM-B

M-Series Pneumatic Drawer Clamp Machine

Designed for clamping drawer boxes only, screws put in place by the operator.

| Drawer Type | Clamping Only  |
|-------------|----------------|
| Length      |                |
| Width       | 300mm - 1200mm |

# **Product Description**

M-Series Drawer Clamp machines have been designed with cost saving in mind by significantly decreasing drawer assembly time and increasing manufacturing consistency. The ECM-A and ECM-B can be used to assemble our M-Series Fusion and DTC Endura & Prima slim wall drawers and DTC Infinity doublewall drawer systems.

### **Product Advantages**

- · Designed for clamping only, screws put in place by the operator
- Easy operation and adjustments to quickly resize for different drawer lengths, widths and box types
- Drawer widths: 300mm 1200mm
- Drawer lengths: 270 to 600mm
- Supports all available side heights
- Total assembled weight: 100kg (220lbs)
- Approx. cycle times: 45 seconds
- Air operated only 6bar (87psi)
- European made
- Product dimensions: 1662mm x 727mm x 907mm (w x h x d)