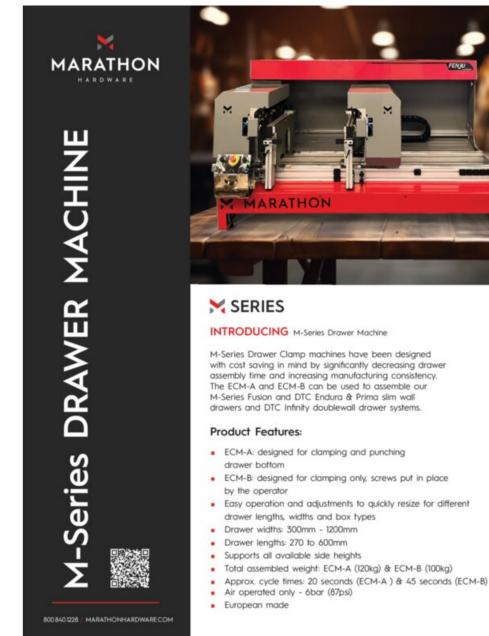

# **Product Description**

M-Series Drawer Clamp machines have been designed with cost saving in mind by significantly decreasing drawer assembly time and increasing manufacturing consistency. The ECM-A and ECM-B can be used to assemble our M-Series Fusion and DTC Endura & Prima slim wall drawers and DTC Infinity doublewall drawer systems.

### **Product Advantages**

- · Designed for clamping only, screws put in place by the operator
- Easy operation and adjustments to quickly resize for different drawer lengths, widths and box types
- Drawer widths: 300mm 1200mm
- Drawer lengths: 270 to 600mm
- Supports all available side heights
- Total assembled weight: 100kg (220lbs)
- Approx. cycle times: 45 seconds
- Air operated only 6bar (87psi)
- European made
- Product dimensions: 1662mm x 727mm x 907mm (w x h x d)