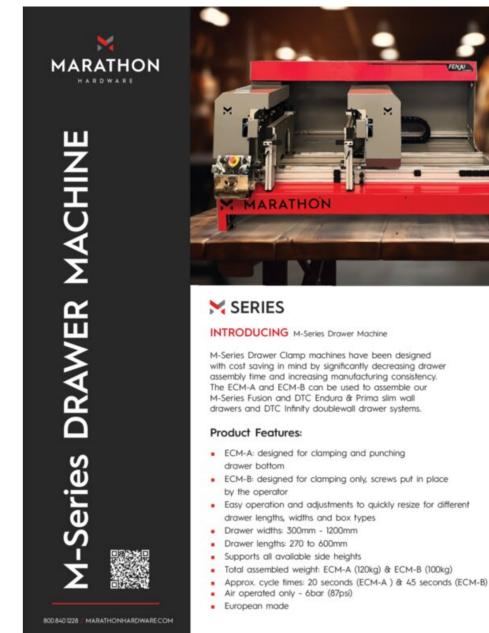

## **Product Description**

M-Series Drawer Clamp machines have been designed with cost saving in mind by significantly decreasing drawer assembly time and increasing manufacturing consistency. The ECM-A and ECM-B can be used to assemble our M-Series Fusion and DTC Endura & Prima slim wall drawers and DTC Infinity doublewall drawer systems.

### **Product Advantages**

- Designed for clamping and punching drawer bottom
- · Easy operation and adjustments to quickly resize for different drawer lengths, widths and box types
- Drawer widths: 300mm 1200mm
- Drawer lengths: 270 to 600mm
- Supports all available side heights
- Total assembled weight: 120kg (265lbs)
- Approx. cycle times: 20 seconds
- Air operated only 6bar (87psi)
- European made
- Product dimensions: 2130mm x 1120mm x 1180mm (w x h x d)