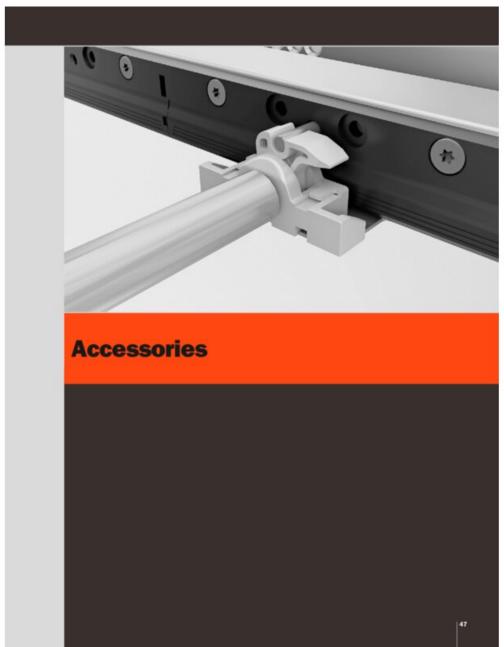

### **Product Description**

The synchronization system for Push to Open Salice Progressa+ runners has been developed to ensure that wider drawers can be opened with minimum effort. The system links the two runners, which then become a single element; applying pressure on any part of the drawer front (even at the extremities), is sufficient for the Push devices to release and consequently for the drawer to open. The synchronization can be used with any drawer width; its functionality is at its best with drawers wider than 762 mm (30"). PRODUCT FEATURES: - frameless or blocked out face frame applications - smooth running action - load capacity of the runner remains unchanged - available on any Progressa+ drawer length - minimum opening (X) = 280 mm maximum opening (X) = 1305 mm - bar length = 1150 cut to size

#### 1 KIT CONTAINS:

- 1 stabilizer bar
- 2 driver pins
- 2 carrier plates

# **Product Advantages**

- Frameless or blocked out face frame applications
- Smooth running action
- · Load capacity of the runner remains unchanged
- Available on any Progressa+ drawer length
- Minimum opening (X) = 280 mm
- Maximum opening (X) = 1305 mm
- Bar length = 1150 cut to size